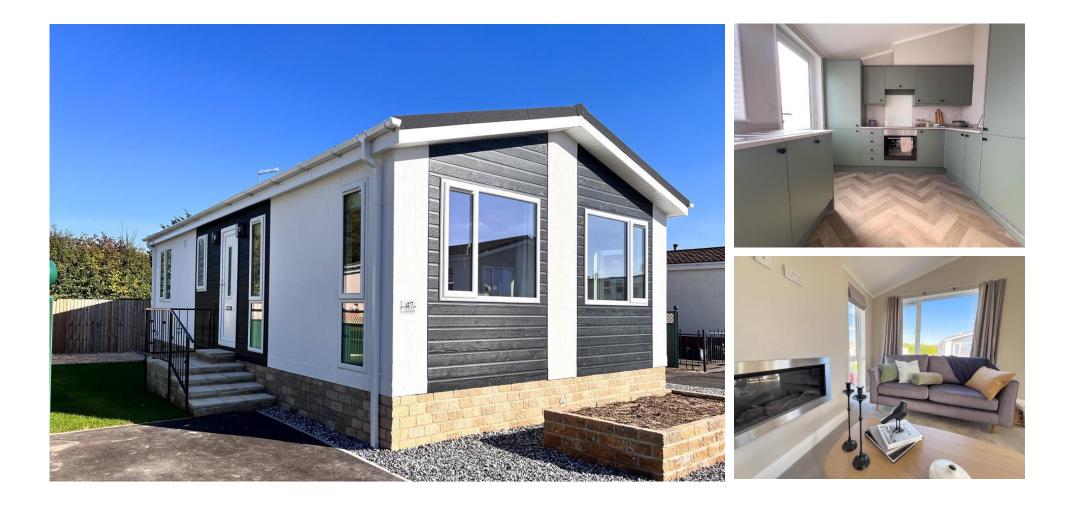

## £204,995

This brand-new, modern-furnished Harbur (38'x20') luxury park home is perfect for those looking for a detached, easy-to-maintain, bungalow-style property. The home has a spacious kitchen with integrated appliances, a comfortable living room, two double bedrooms, an en suite and a bathroom. The exterior features a garden space and a garage.