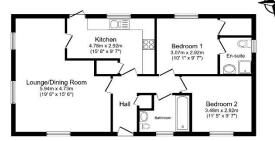

Total floor area 69.6 sq.m. (750 sq.ft.) approx

This floor area 69.6 sq.m. (750 sq.ft.) approx

This floor area (solidating any lotal floor area), openings and crientation are approximate. No details are quarter flooridating any lotal floor area), openings and crientation are approximate. No details are quarter flooridating any lotal floor area (solidating and crientation are approximate flooridating and crientation are approximate. No details are quarter.