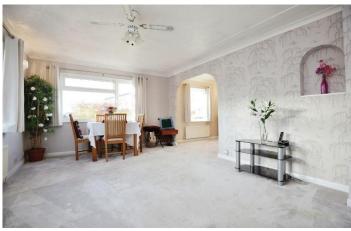

## Rugby, Warwickshire, CV23

This pre-owned, Tingdene Dolben (40'x20') park home is perfect for those looking for a detached, easy-to-maintain, bungalow-style property. The home has a spacious kitchen, dining room and living room with an electric fireplace. There are two bedrooms, the master has fitted storage, en suite and walk-in wardrobe. There is a further bathroom. The home is on a generous with garden to all sides, shed, and parking space.