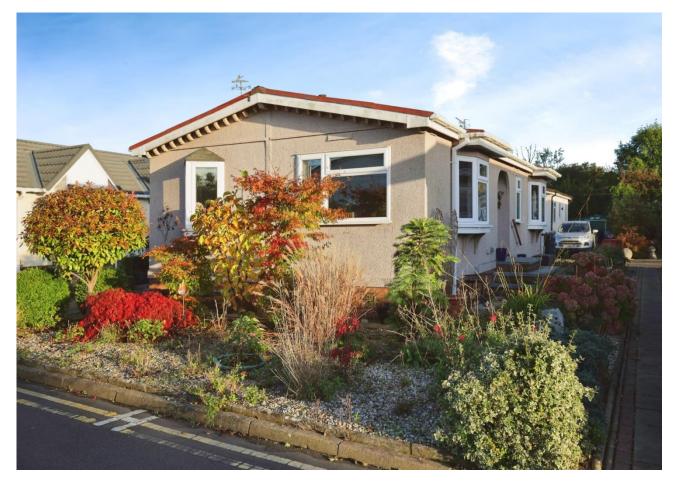

## Rugby, Warwickshire, CV23

This pre-owned, Tingdene Dolben (40'x20') park home is perfect for those looking for a detached, easy-to-maintain, bungalow-style property. The home has a spacious kitchen, dining room and living room with an electric fireplace. There are two bedrooms, the master has fitted storage, en suite and walk-in wardrobe. There is a further bathroom. The home is on a generous with garden to all sides, shed, and parking space.