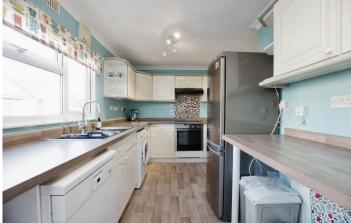

## Rugby, Warwickshire, CV23

This pre-owned, Tingdene Dolben (40'x20') park home is perfect for those looking for a detached, easy-to-maintain, bungalow-style property. The home has a spacious kitchen, dining room and living room with an electric fireplace. There are two bedrooms, the master has fitted storage, en suite and walk-in wardrobe. There is a further bathroom. The home is on a generous with garden to all sides, shed, and parking space.