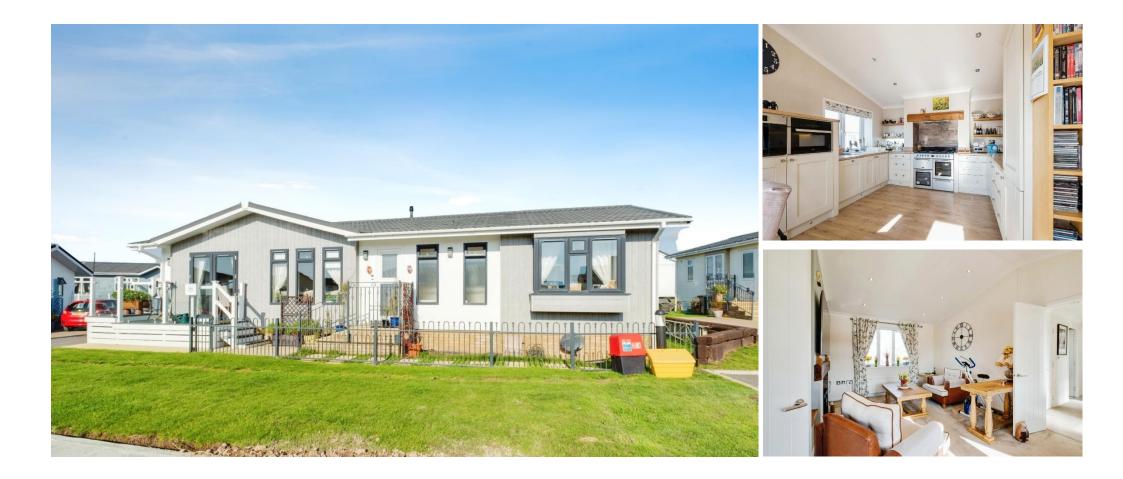

## Price as listed

This pre-owned, modern Stately Albion Chartwell (48'x20') luxury park home is perfect for those looking for a detached, easy-to-maintain, bungalowstyle property. The home has a spacious kitchen and dining room with integrated appliances. There is a comfortable living room, the master bedroom has an en suite and changing room, and a second bedroom and a bathroom. The home has a garden space and parking for three cars.