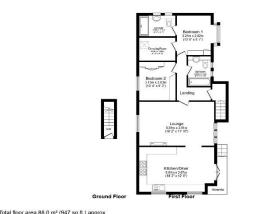

## Price as listed

This pre-owned, modern Stately Albion Chartwell (48'x20') luxury park home is perfect for those looking for a detached, easy-to-maintain, bungalowstyle property. The home has a spacious kitchen and dining room with integrated appliances. There is a comfortable living room, the master bedroom has an en suite and changing room, and a second bedroom and a bathroom. The home has a garden space and parking for three cars.