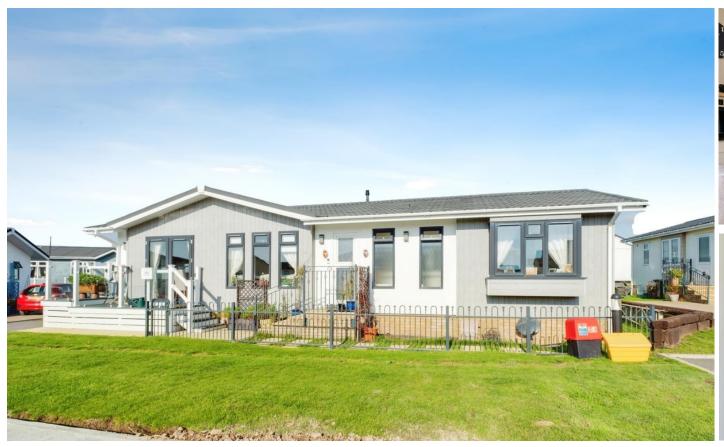

## Milford-on-Sea, Hampshire, SO41

This pre-owned, modern Stately Albion Chartwell (48'x20') luxury park home is perfect for those looking for a detached, easy-to-maintain, bungalow-style property. The home has a spacious kitchen and dining room with integrated appliances. There is a comfortable living room, the master bedroom has an en suite and changing room, and a second bedroom and a bathroom. The home has a garden space and parking for three cars.

## **Key Features**

- Coastal Location
- Views onto Nature Reserve
- Garden space
- Over 45s
- Part Exchange Available

- Pet-Friendly
- Pre-owned park home
- Sought After Residential Park
- Stunning views
- Two Double Bedrooms