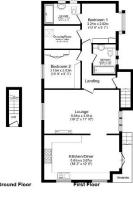

## Milford-on-Sea, Hampshire, SO41

This pre-owned, modern Stately Albion Chartwell (48'x20') luxury park home is perfect for those looking for a detached, easy-to-maintain, bungalow-style property. The home has a spacious kitchen and dining room with integrated appliances. There is a comfortable living room, the master bedroom has an en suite and changing room, and a second bedroom and a bathroom. The home has a garden space and parking for three cars.