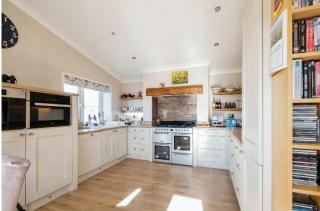

## Milford-on-Sea, Hampshire, SO41

This pre-owned, modern Stately Albion Chartwell (48'x20') luxury park home is perfect for those looking for a detached, easy-to-maintain, bungalow-style property. The home has a spacious kitchen and dining room with integrated appliances. There is a comfortable living room, the master bedroom has an en suite and changing room, and a second bedroom and a bathroom. The home has a garden space and parking for three cars.