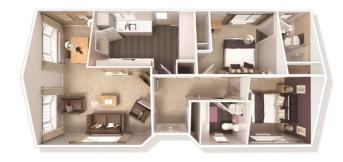

## Woolacombe, Devon, EX34

This home is perfect for those looking for a detached, easy to maintain, bungalow style retirement property in a modern secluded development. This top of the range park home is designed to a high, luxury standard with an intelligent floor plan. The home features a modern kitchen with integrated appliances, a comfortable living area and two bedrooms.

## **Key Features**

- Brand new home
- Coastal Location
- Countryside location
- Exceptionally High Specification
- Fully Furnished

- Modern design
- Over 45s
- Part Exchange Available
- Residential Development