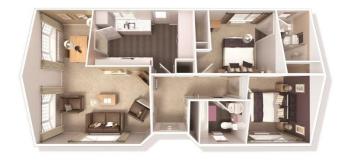

## Woolacombe, Devon, EX34

This home is perfect for those looking for a detached, easy to maintain, bungalow style retirement property in a modern secluded development. This top of the range park home is designed to a high, luxury standard with an intelligent floor plan. The home features a modern kitchen with integrated appliances, a comfortable living area and two bedrooms.