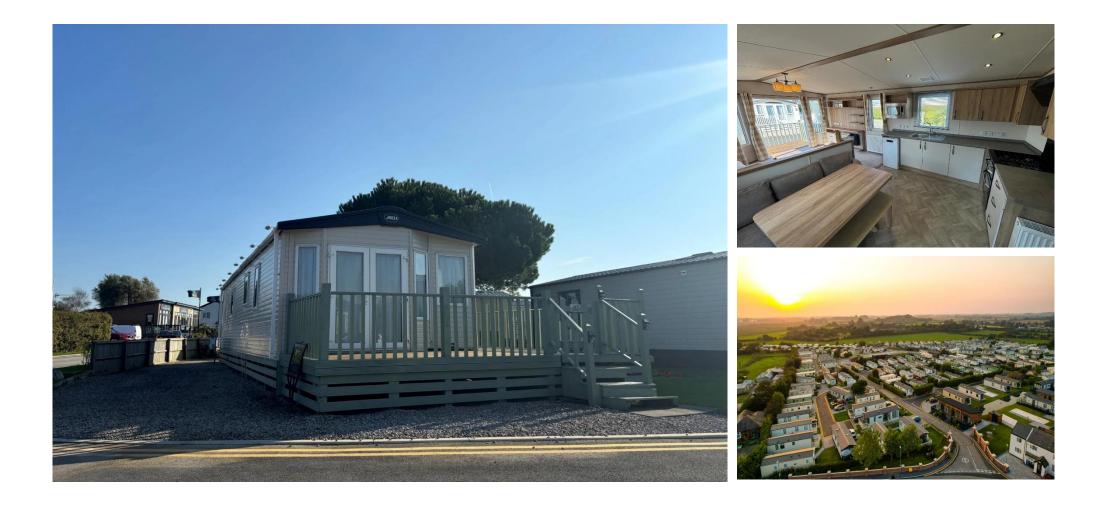

### Price as listed

This pre-owned ABI Blenheim (36'x12') lodge is perfect for those looking for a detached, easy to maintain, bungalow-style property. The lodge has an open plan kitchen, dining and living area, two bedrooms, an en suite toilet and a bathroom.

This established 12-month leisure development has a handful of homes available to view right now. Set in 65 acres of protected parkland, this landscaped development is a picturesque and peaceful setting, ideal for a holiday home. The park is family friendly and has access to facilities including fishing lakes, playgrounds, sports courts and bars and restaurants.