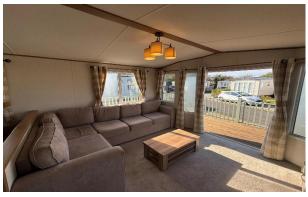

### Price as listed

This pre-owned ABI Blenheim (36'x12') lodge is perfect for those looking for a detached, easy to maintain, bungalow-style property. The lodge has an open plan kitchen, dining and living area, two bedrooms, an en suite toilet and a bathroom.