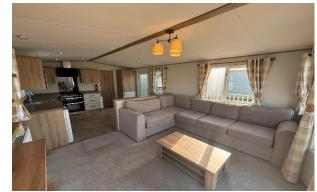

### Price as listed

This pre-owned ABI Blenheim (36'x12') lodge is perfect for those looking for a detached, easy to maintain, bungalow-style property. The lodge has an open plan kitchen, dining and living area, two bedrooms, an en suite toilet and a bathroom.