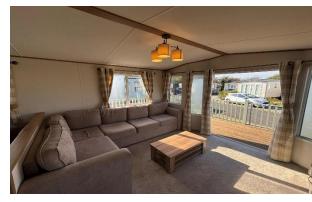

## Preston, Lancashire, PR4

This pre-owned ABI Blenheim (36'x12') lodge is perfect for those looking for a detached, easy to maintain, bungalow-style property. The lodge has an open plan kitchen, dining and living area, two bedrooms, an en suite toilet and a bathroom.