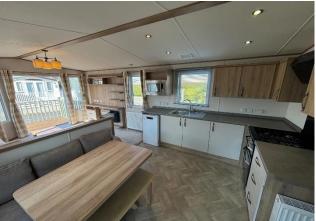

## Preston, Lancashire, PR4

This pre-owned ABI Blenheim (36'x12') lodge is perfect for those looking for a detached, easy to maintain, bungalow-style property. The lodge has an open plan kitchen, dining and living area, two bedrooms, an en suite toilet and a bathroom.