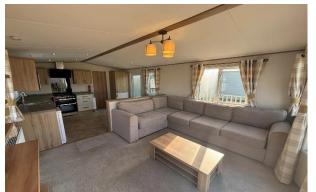

## Preston, Lancashire, PR4

This pre-owned ABI Blenheim (36'x12') lodge is perfect for those looking for a detached, easy to maintain, bungalow-style property. The lodge has an open plan kitchen, dining and living area, two bedrooms, an en suite toilet and a bathroom.