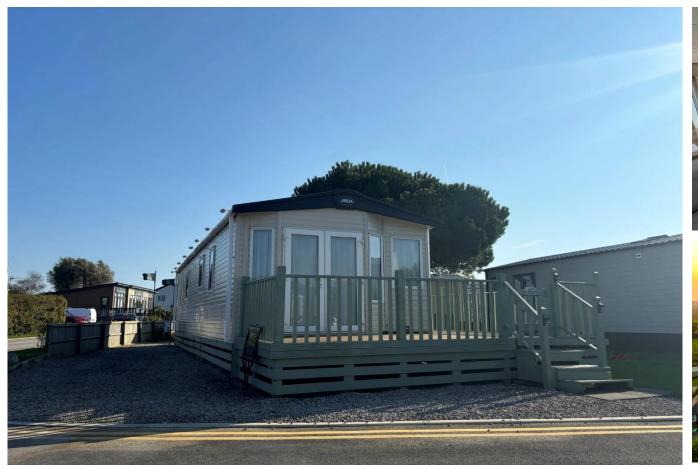

## Preston, Lancashire, PR4

This pre-owned ABI Blenheim (36'x12') lodge is perfect for those looking for a detached, easy to maintain, bungalow-style property. The lodge has an open plan kitchen, dining and living area, two bedrooms, an en suite toilet and a bathroom.

Age restriction: None Pet friendly: Yes

Site fees (at time of listing): £3,665 per year

(single unit)

12-month leisure license