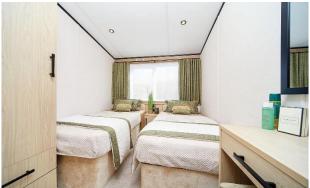

## £100,000

This brand-new modern-furnished Carnaby Grantley (42'x14') lodge is perfect for those looking for a detached, easy-to-maintain, leisure home. The lodge features open plan living, with a modern kitchen and integrated appliances, dining and living area. There are two bedrooms and a bathroom with a walk in shower. The landscaped exterior boasts a lake view plot, decking and parking.

#### **Key Features**

- 12 Month Leisure Licence
- Brand new lodges
- Exceptionally High Specification
- Fully Furnished
- House buying service
- Integrated Appliances
- Stunning Location
- Two Bedrooms