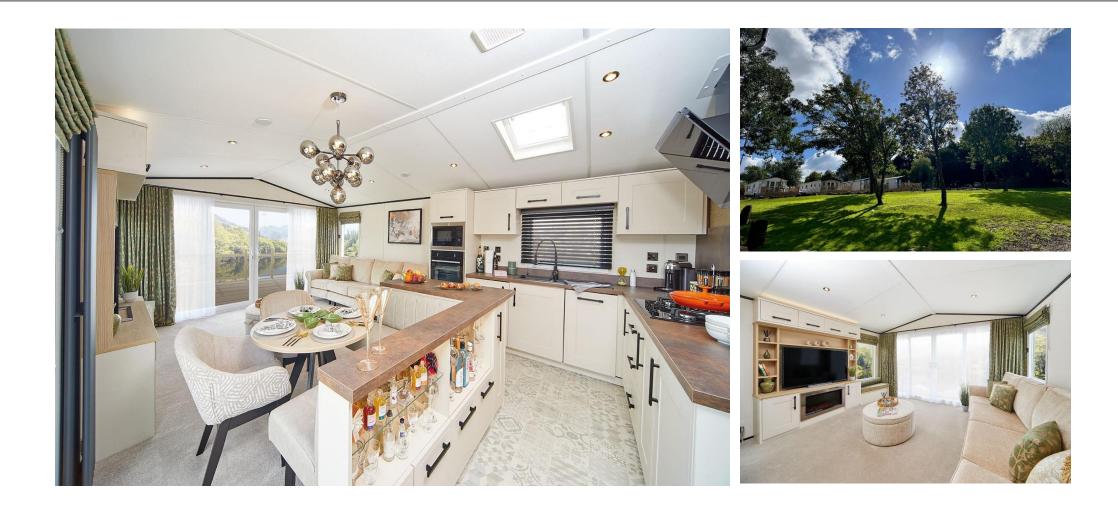

## £100,000

This brand-new modern-furnished Carnaby Grantley (42'x14') lodge is perfect for those looking for a detached, easy-to-maintain, leisure home. The lodge features open plan living, with a modern kitchen and integrated appliances, dining and living area. There are two bedrooms and a bathroom with a walk in shower. The landscaped exterior boasts a lake view plot, decking and parking.

#### **Key Features**

- 12 Month Leisure Licence
- Brand new lodges
- Exceptionally High Specification
- Fully Furnished
- House buying service
- Integrated Appliances
- Stunning Location
- Two Bedrooms