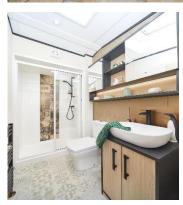

## £100,000

This brand-new modern-furnished Carnaby Grantley (42'x14') lodge is perfect for those looking for a detached, easy-to-maintain, leisure home. The lodge features open plan living, with a modern kitchen and integrated appliances, dining and living area. There are two bedrooms and a bathroom with a walk in shower. The landscaped exterior boasts a lake view plot, decking and parking.