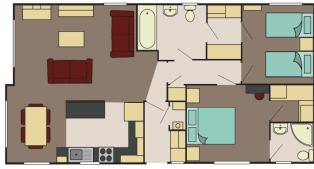

## Cheltenham, Gloucestershire, GL50

This brand new, modern-furnished Delta Stratford (40'x20') luxury park home is perfect for those looking for a detached, easy to maintain, bungalow-style property. The home features a spacious kitchen and dining room with integrated appliances, a comfortable living room, two double bedrooms, an en suite and a bathroom. The home also has parking for 2 cars.

Stratford 40 x 20 2 bed