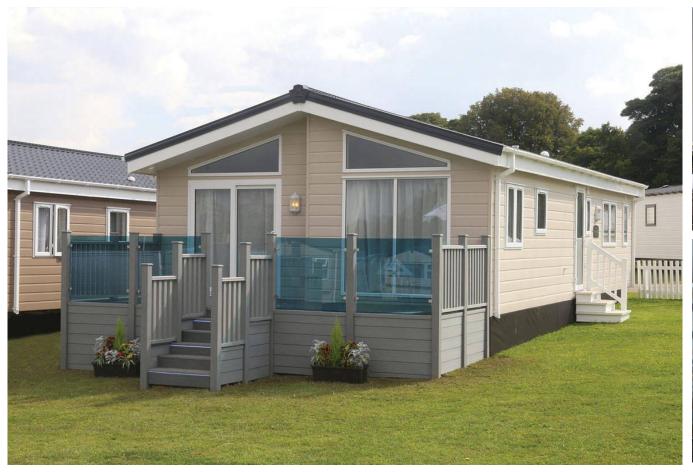

## Cheltenham, Gloucestershire, GL50

This brand new, modern-furnished Delta Stratford (40'x20') luxury park home is perfect for those looking for a detached, easy to maintain, bungalow-style property. The home features a spacious kitchen and dining room with integrated appliances, a comfortable living room, two double bedrooms, an en suite and a bathroom. The home also has parking for 2 cars.

Stratford 40 x 20 2 bed