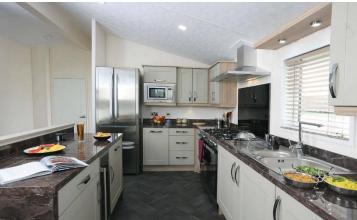

## Cheltenham, Gloucestershire, GL50

This brand new, modern-furnished Delta Stratford (40'x20') luxury park home is perfect for those looking for a detached, easy to maintain, bungalow-style property. The home features a spacious kitchen and dining room with integrated appliances, a comfortable living room, two double bedrooms, an en suite and a bathroom. The home also has parking for 2 cars.

## **Key Features**

- Brand new home
- Community Living
- Fully Furnished
- Integrated **Appliances**
- Over 45s

- Part Exchange Available
- Pet-Friendly
- Residential Development
- Town location
- Two Double Bedrooms