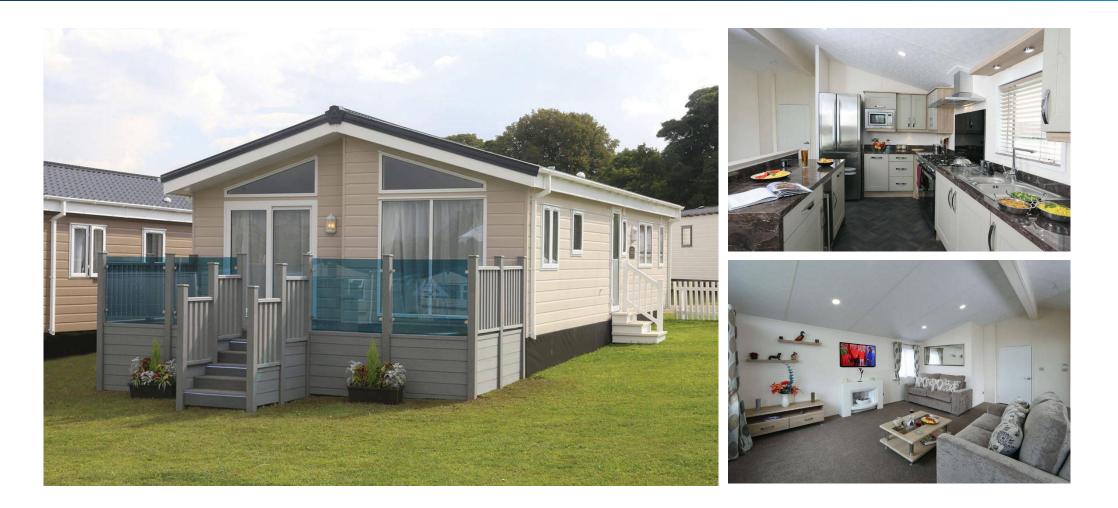

# Price as listed

This brand new, modern-furnished Delta Stratford (40'x20') luxury park home is perfect for those looking for a detached, easy to maintain, bungalow-style property. The home features a spacious kitchen and dining room with integrated appliances, a comfortable living room, two double bedrooms, an en suite and a bathroom. The home also has parking for 2 cars.

#### **Key Features**

- Brand new home
- Community Living
- Fully Furnished
- Integrated Appliances
- Over 45s

Stratford 40 x 20 2 bed

- Part Exchange Available
- Pet-FriendlyResidential
- Development
- Town location
- Two Double Bedrooms