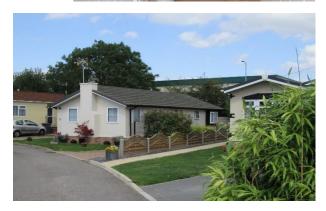

### Borehamwood, Hertfordshire, WD6

## £229,000

This brand new, modern-furnished Harbur H4 luxury park home (34'x14') is perfect for those looking for a detached, easy to maintain, bungalow-style property. The home features an integrated kitchen, comfortable living area, one bedroom and a bathroom

Exclusive for the over 50s, this welcoming park is situated on the edge of Borehamwood. Busses stop outside the park going to Borehamwood, Barnet, Edgware and Burnt Oak.

Just 12 miles from Marble Arch, and 3 miles from Barnet. As well as the bus routes from the park entrance there are also tube stations at Barnet and Edgware. There are good local sporting facilities including golf and swimming.