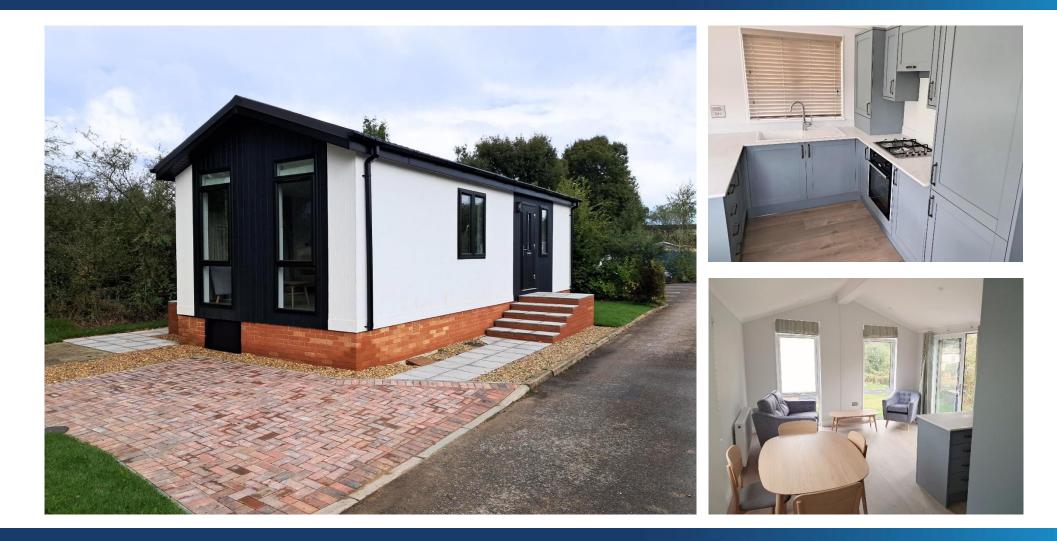

## £229,000

This brand new, modern-furnished Harbur H4 luxury park home (34'x14') is perfect for those looking for a detached, easy to maintain, bungalow-style property. The home features an integrated kitchen, comfortable living area, one bedroom and a bathroom

#### **Key Features**

- Brand new home
- Bus Stop Nearby
- Cat Friendly
- Community Living
- Fully Fitted Kitchen
- Fully Furnished
- Integrated Appliances
- Over 50s
- Part Exchange Available
- Residential Park