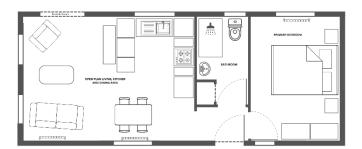

## £229,000

This brand new, modern-furnished Harbur H4 luxury park home (34'x14') is perfect for those looking for a detached, easy to maintain, bungalow-style property. The home features an integrated kitchen, comfortable living area, one bedroom and a bathroom