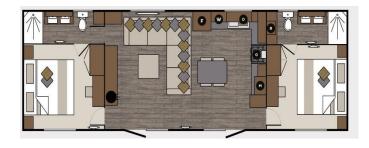

## Preston, Lancashire, PR4

This brand new, modern-furnished Langham Lodge (41'x13') luxury lodge is perfect for those looking for a detached, easy to maintain, bungalow-style property. The lodge has an open plan kitchen, dining and living area, two bedrooms, an en suite and a bathroom.