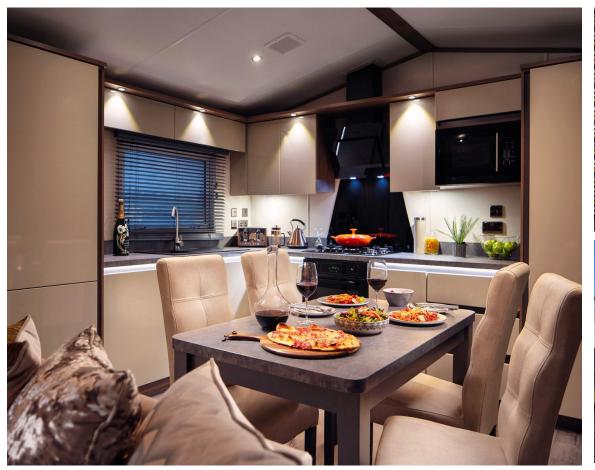

## Preston, Lancashire, PR4

This brand new, modern-furnished Langham Lodge (41'x13') luxury lodge is perfect for those looking for a detached, easy to maintain, bungalow-style property. The lodge has an open plan kitchen, dining and living area, two bedrooms, an en suite and a bathroom.

## **Key Features**

- 12 Month Leisure Licence
- 65 acres
- Brand new lodges
- Exceptionally High Specification
- Family Park

- Fully Furnished
- Landscaped Park
- Parking space
- Shops and amenities nearby
- Visitor parking