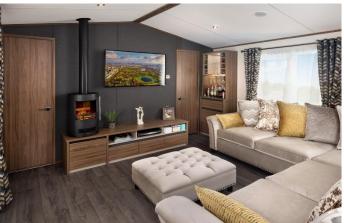

## Preston, Lancashire, PR4

This brand new, modern-furnished Langham Lodge (41'x13') luxury lodge is perfect for those looking for a detached, easy to maintain, bungalow-style property. The lodge has an open plan kitchen, dining and living area, two bedrooms, an en suite and a bathroom.

## **Key Features**

- 12 Month Leisure Licence
- 65 acres
- Brand new lodges
- Exceptionally High Specification
- Family Park

- Fully Furnished
- Landscaped Park
- Parking space
- Shops and amenities nearby
- Visitor parking