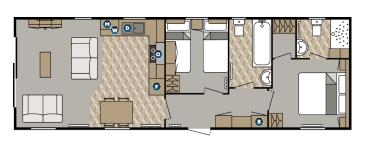

## Preston, Lancashire, PR4

This brand new, modern-furnished Lytham Lodge (46'x14') luxury lodge is perfect for those looking for a detached, easy to maintain, bungalow-style property. The lodge has an open plan kitchen, dining and living area, two bedrooms, an en suite and a bathroom.