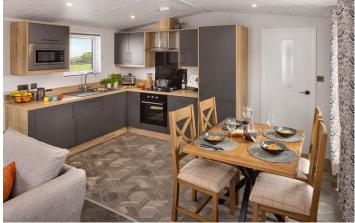

## Preston, Lancashire, PR4

This brand new, modern-furnished Lytham Lodge (46'x14') luxury lodge is perfect for those looking for a detached, easy to maintain, bungalow-style property. The lodge has an open plan kitchen, dining and living area, two bedrooms, an en suite and a bathroom.