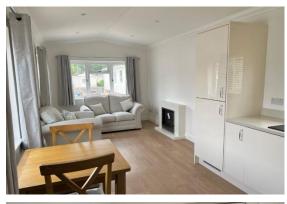

## Bedford, Bedfordshire, MK45

This brand new, modern-furnished Manor Lancaster (44'x12') luxury park home is perfect for those looking for a detached, easy to maintain, bungalow style retirement property. The landscaped exterior boasts box large windows, garden area and a parking space. The home has a modern kitchen, comfortable living and dining room, one double bedroom, one single bedroom and a shower room.

## **Key Features**

- Brand new home
- Bus Stop Nearby
- Fully Fitted Kitchen
- Fully Furnished
- Immediate
  Occupancy
  Available

- Luxury 2 Bed Park Bungalow
- Over 50s
- Retirement Property
- Shops and amenities nearby