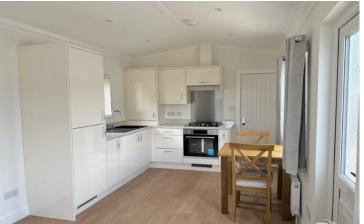

## Bedford, Bedfordshire, MK45

This brand new, modern-furnished Manor Lancaster (44'x12') luxury park home is perfect for those looking for a detached, easy to maintain, bungalow style retirement property. The landscaped exterior boasts box large windows, garden area and a parking space. The home has a modern kitchen, comfortable living and dining room, one double bedroom, one single bedroom and a shower room.

## **Key Features**

- Brand new home
- Bus Stop Nearby
- Fully Fitted Kitchen
- Fully Furnished
- Immediate
  Occupancy
  Available

- Luxury 2 Bed Park Bungalow
- Over 50s
- Retirement Property
- Shops and amenities nearby