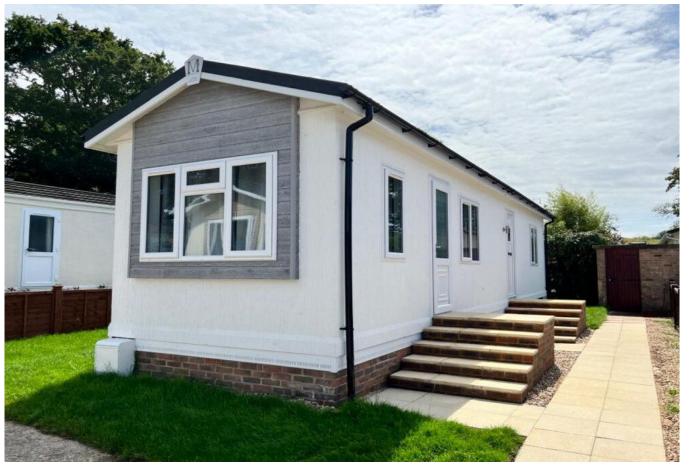

## Bedford, Bedfordshire, MK45

This brand new, modern-furnished Manor Lancaster (44'x12') luxury park home is perfect for those looking for a detached, easy to maintain, bungalow style retirement property. The landscaped exterior boasts box large windows, garden area and a parking space. The home has a modern kitchen, comfortable living and dining room, one double bedroom, one single bedroom and a shower room.

The park is situated in a quiet woodland setting, close to beautiful countryside. This well-established development enjoys a licensed clubhouse. Conveniently, there is a bus service to Bedford at the park entrance. This park is situated in the village of Wilstead which offers lots of amenities, shops, post office, pubs, and takeaways. Bedford is 4 miles from the park, and Luton and Milton Keynes are 14 miles all with excellent shopping centres.