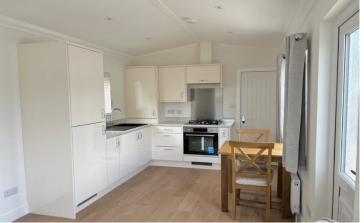

## Bedford, Bedfordshire, MK45

This brand new, modern-furnished Manor Lancaster (44'x12') luxury park home is perfect for those looking for a detached, easy to maintain, bungalow style retirement property. The landscaped exterior boasts box large windows, garden area and a parking space. The home has a modern kitchen, comfortable living and dining room, one double bedroom, one single bedroom and a shower room.

## **Key Features**

- Brand new home
- Bus Stop Nearby
- Fully Fitted Kitchen
- Fully Furnished
- Immediate
  Occupancy
  Available

- Luxury 2 Bed Park Bungalow
- Over 50s
- Retirement Property
- Shops and amenities nearby