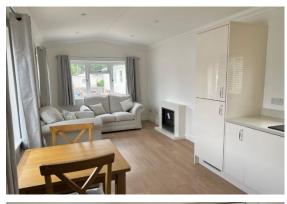

## Bedford, Bedfordshire, MK45

This brand new, modern-furnished Manor Lancaster (44'x12') luxury park home is perfect for those looking for a detached, easy to maintain, bungalow style retirement property. The landscaped exterior boasts box large windows, garden area and a parking space. The home has a modern kitchen, comfortable living and dining room, one double bedroom, one single bedroom and a shower room.

## **Key Features**

- Brand new home
- Bus Stop Nearby
- Fully Fitted Kitchen
- Fully Furnished
- Immediate
  Occupancy
  Available

- Luxury 2 Bed Park Bungalow
- Over 50s
- Retirement Property
- Shops and amenities nearby