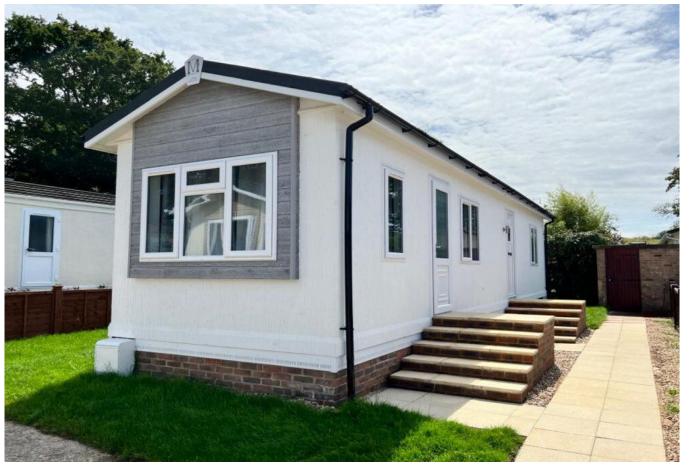

## Bedford, Bedfordshire, MK45

This brand new, modern-furnished Manor Lancaster (44'x12') luxury park home is perfect for those looking for a detached, easy to maintain, bungalow style retirement property. The landscaped exterior boasts box large windows, garden area and a parking space. The home has a modern kitchen, comfortable living and dining room, one double bedroom, one single bedroom and a shower room.

## **Key Features**

- Brand new home
- Bus Stop Nearby
- Fully Fitted Kitchen
- Fully Furnished
- Immediate
  Occupancy
  Available

- Luxury 2 Bed Park Bungalow
- Over 50s
- Retirement Property
- Shops and amenities nearby