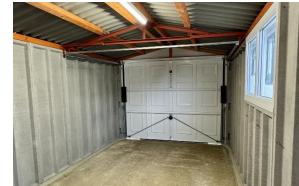

### £225,000

This brand-new, modern-furnished Manor Special (40'x20') luxury park home is perfect for those looking for a detached, easy-to-maintain, bungalow-style property. The home has a spacious kitchen with integrated appliances, dining area, and comfortable living room. There are two double bedrooms, an en suite and bathroom. The landscaped exterior boasts a garden area, parking and garage.