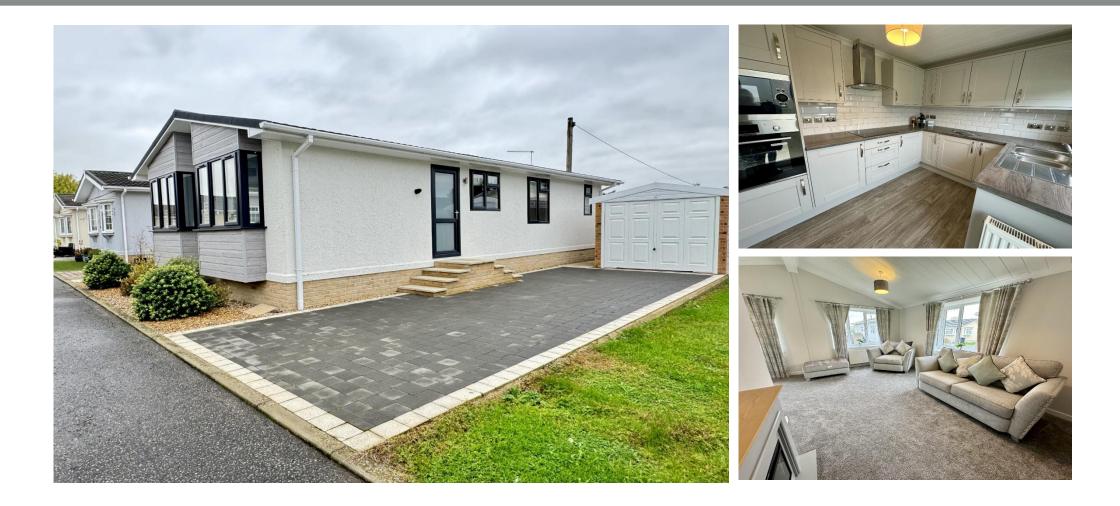

### £225,000

This brand-new, modern-furnished Manor Special (40'x20') luxury park home is perfect for those looking for a detached, easy-to-maintain, bungalow-style property. The home has a spacious kitchen with integrated appliances, dining area, and comfortable living room. There are two double bedrooms, an en suite and bathroom. The landscaped exterior boasts a garden area, parking and garage.