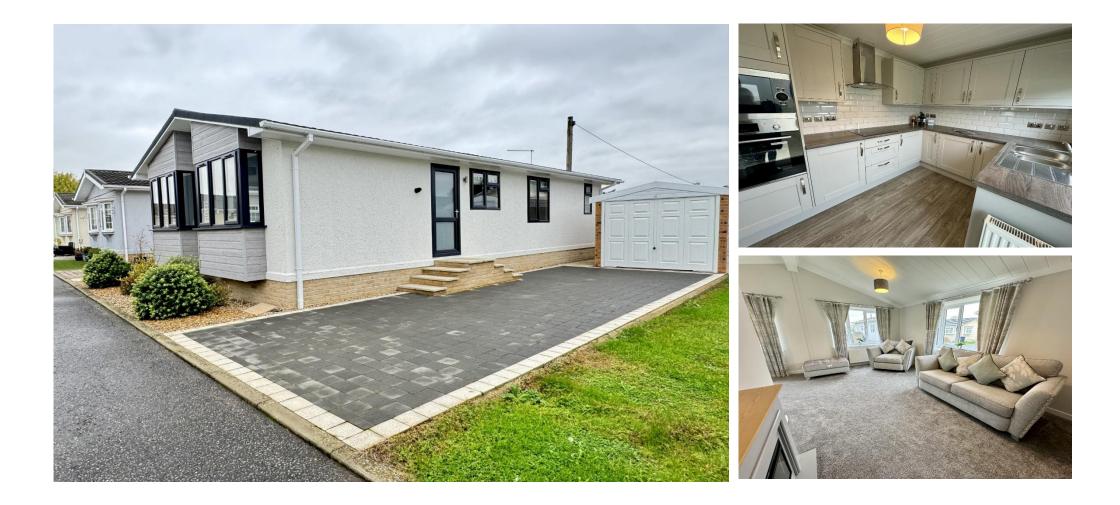

# Price as listed

This brand-new, modern-furnished Manor Special (40'x20') luxury park home is perfect for those looking for a detached, easy-to-maintain, bungalow-style property. The home has a spacious kitchen with integrated appliances, dining area, and comfortable living room. There are two double bedrooms, an en suite and bathroom. The landscaped exterior boasts a garden area, parking and garage.

#### **Key Features**

- Brand new home
- Exceptionally High
   Specification
- Fully Furnished
- Garden space
- Over 50s

- Parking space
- Part Exchange Available
- Pet-Friendly
- Private Gated
  Development