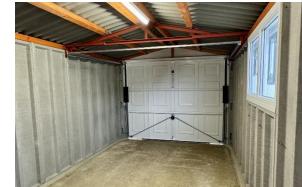

# Price as listed

This brand-new, modern-furnished Manor Special (40'x20') luxury park home is perfect for those looking for a detached, easy-to-maintain, bungalow-style property. The home has a spacious kitchen with integrated appliances, dining area, and comfortable living room. There are two double bedrooms, an en suite and bathroom. The landscaped exterior boasts a garden area, parking and garage.