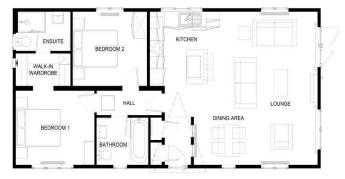

### £330,000

This brand new, modern-furnished Manor Holcot Bay (44'x20') luxury park home is perfect for those looking for a detached, easy to maintain, bungalow-style property. The home features a spacious, modern, fully fitted kitchen with integrated appliances. The living room features brand new furniture and large windows. There are two double bedrooms, a family bathroom and an en suite to the master bedroom.