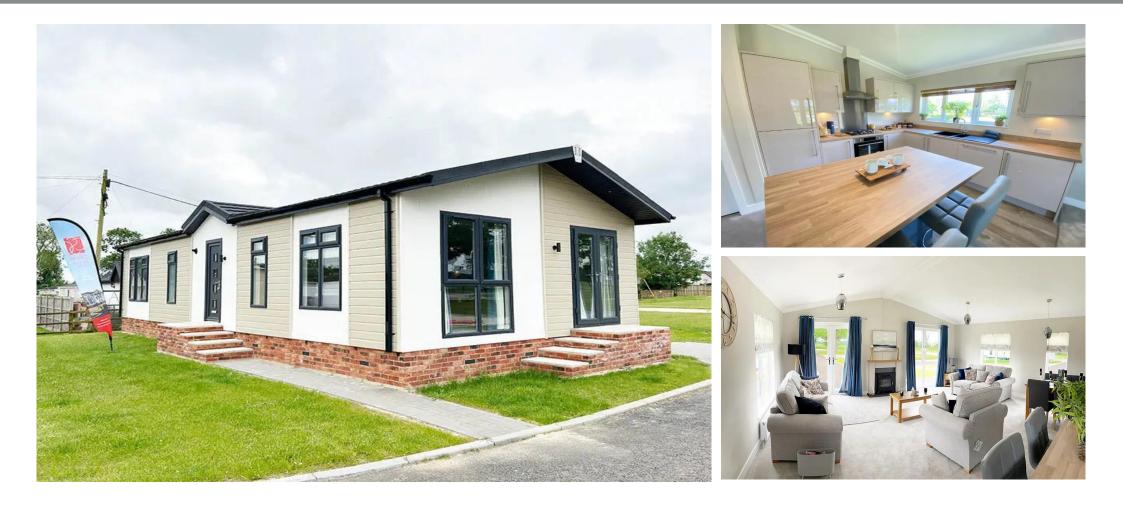

### £330,000

This brand new, modern-furnished Manor Holcot Bay (44'x20') luxury park home is perfect for those looking for a detached, easy to maintain, bungalow-style property. The home features a spacious, modern, fully fitted kitchen with integrated appliances. The living room features brand new furniture and large windows. There are two double bedrooms, a family bathroom and an en suite to the master bedroom.