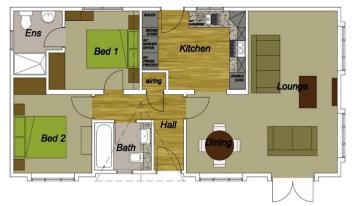

## **New Milton, Hampshire, BH25**

This brand new, modern-furnished Oakgrove Waverton (40'x20') luxury park home is perfect for those looking for a detached, easy to maintain, bungalow-style retirement property. The home features a fully fitted kitchen, a comfortable lounge and dining area, two double bedrooms, an en suite and a family bathroom.