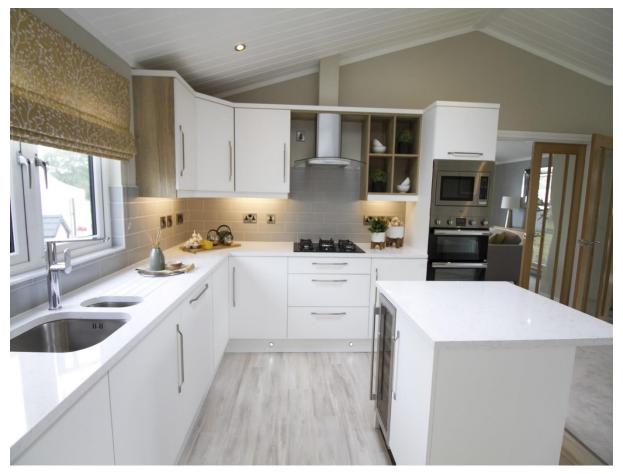

## **New Milton, Hampshire, BH25**

This brand new, modern-furnished Oakgrove Waverton (40'x20') luxury park home is perfect for those looking for a detached, easy to maintain, bungalow-style retirement property. The home features a fully fitted kitchen, a comfortable lounge and dining area, two double bedrooms, an en suite and a family bathroom.