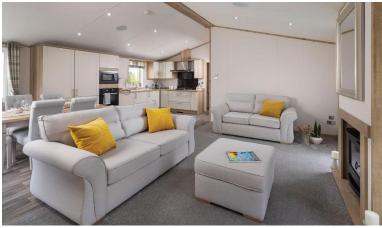

## Carlisle, Cumbria, CA6

This brand new, modern-furnished luxury Oakland Lodge park home (42'x20') is perfect if you are looking for a detached, easy to maintain, bungalow-style retirement property. This home has an open plan layout, with a modern kitchen with integrated appliances, dining area and a comfortable lounge space with large windows and electric fireplace. There is a large master bedroom with an en suite and walk in wardrobe, there is second twin bedrooms and a bathroom.

## **Key Features**

- Brand new home
- Community Living
- Countryside location
- Exceptionally High Specification
- Fully Furnished

- Kitchen With Integrated Appliances
- Pet-Friendly
- Residential Development