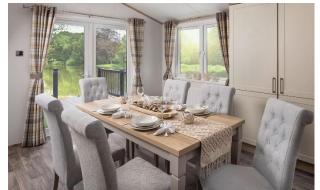

## Carlisle, Cumbria, CA6

This brand new, modern-furnished luxury Oakland Lodge park home (42'x20') is perfect if you are looking for a detached, easy to maintain, bungalow-style retirement property. This home has an open plan layout, with a modern kitchen with integrated appliances, dining area and a comfortable lounge space with large windows and electric fireplace. There is a large master bedroom with an en suite and walk in wardrobe, there is second twin bedrooms and a bathroom.