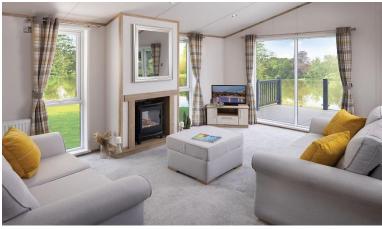

## Carlisle, Cumbria, CA6

This brand new, modern-furnished luxury Oakland Lodge park home (42'x20') is perfect if you are looking for a detached, easy to maintain, bungalow-style retirement property. This home has an open plan layout, with a modern kitchen with integrated appliances, dining area and a comfortable lounge space with large windows and electric fireplace. There is a large master bedroom with an en suite and walk in wardrobe, there is second twin bedrooms and a bathroom.

## **Key Features**

- Brand new home
- Community Living
- Countryside location
- Exceptionally High Specification
- Fully Furnished

- Kitchen With Integrated Appliances
- Pet-Friendly
- Residential Development