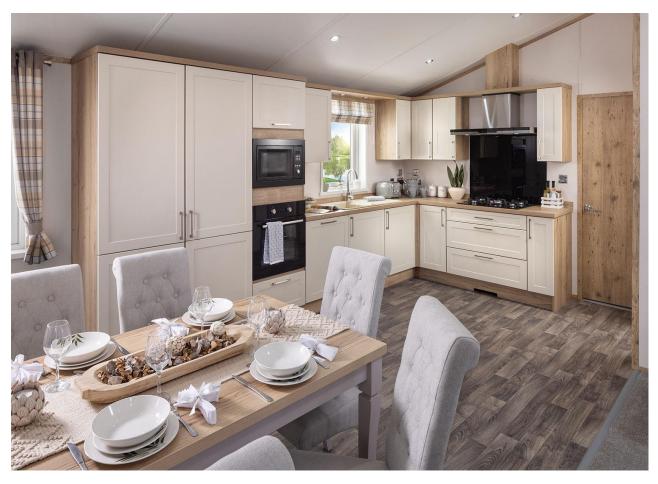

## Carlisle, Cumbria, CA6

This brand new, modern-furnished luxury Oakland Lodge park home (42'x20') is perfect if you are looking for a detached, easy to maintain, bungalow-style retirement property. This home has an open plan layout, with a modern kitchen with integrated appliances, dining area and a comfortable lounge space with large windows and electric fireplace. There is a large master bedroom with an en suite and walk in wardrobe, there is second twin bedrooms and a bathroom.

## **Key Features**

- Brand new home
- Community Living
- Countryside location
- Exceptionally High Specification
- Fully Furnished

- Kitchen With Integrated Appliances
- Pet-Friendly
- Residential Development