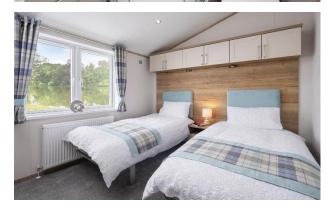

## Carlisle, Cumbria, CA6

This brand new, modern-furnished luxury Oakland Lodge park home (42'x20') is perfect if you are looking for a detached, easy to maintain, bungalow-style retirement property. This home has an open plan layout, with a modern kitchen with integrated appliances, dining area and a comfortable lounge space with large windows and electric fireplace. There is a large master bedroom with an en suite and walk in wardrobe, there is second twin bedrooms and a bathroom.