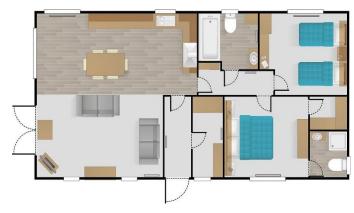

## Carlisle, Cumbria, CA6

This brand new, modern-furnished luxury Oakland Lodge park home (42'x20') is perfect if you are looking for a detached, easy to maintain, bungalow-style retirement property. This home has an open plan layout, with a modern kitchen with integrated appliances, dining area and a comfortable lounge space with large windows and electric fireplace. There is a large master bedroom with an en suite and walk in wardrobe, there is second twin bedrooms and a bathroom.