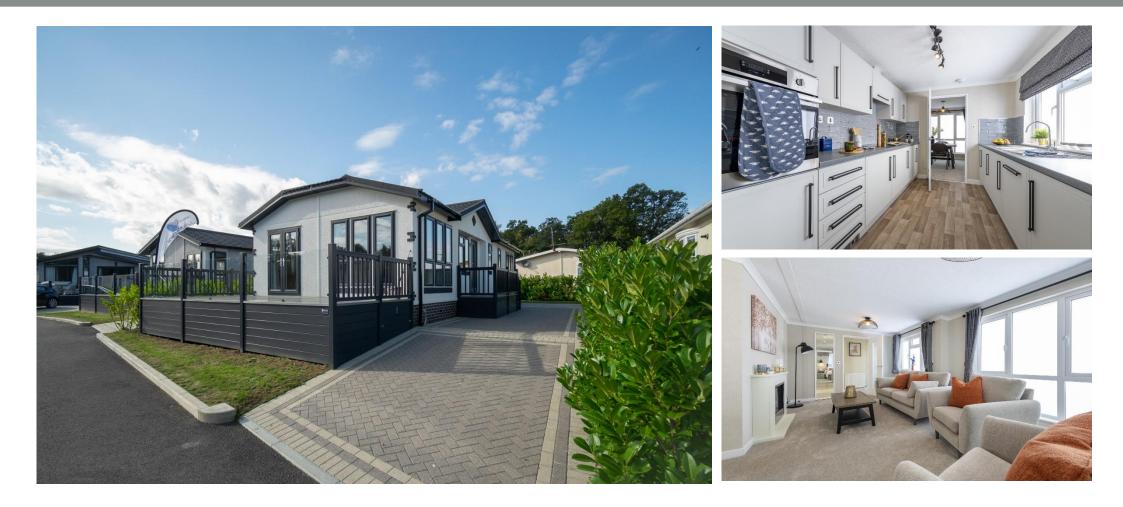

### £399,500

This brand-new, modern-furnished Omar Colorado (45'x20') luxury park home is perfect for those looking for a detached, easy-to-maintain, bungalow-style property. The home features a modern and spacious kitchen with integrated appliances, utility, and dining area, the living room features large windows and electric fireplace. There is a study, two double bedrooms, and en suite and a bathroom. The home has a decked veranda, landscaped garden and parking space.

#### **Key Features**

- Brand new home
- Community Living
- Decking
- Exceptionally High Specification
- Modern design

- Part Exchange Available
- Pet-Friendly
- Residential Development
- Two Bedrooms

**CONTACT US** 01793 840917 advice@quickmoveproperties.co.uk