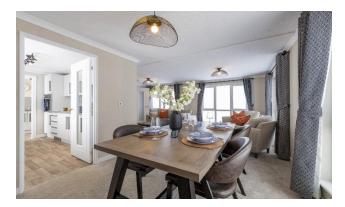

### £399,500

This brand-new, modern-furnished Omar Colorado (45'x20') luxury park home is perfect for those looking for a detached, easy-to-maintain, bungalow-style property. The home features a modern and spacious kitchen with integrated appliances, utility, and dining area, the living room features large windows and electric fireplace. There is a study, two double bedrooms, and en suite and a bathroom. The home has a decked veranda, landscaped garden and parking space.

#### **Key Features**

- Brand new home
- Community Living
- Decking
- Exceptionally High Specification
- Modern design

- Part Exchange Available
- Pet-Friendly
- Residential Development
- Two Bedrooms

**CONTACT US** 01793 840917 advice@quickmoveproperties.co.uk