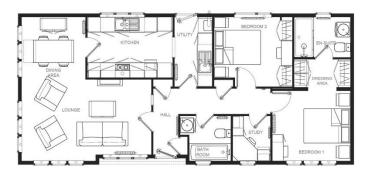

## Godalming, Surrey, GU8

This brand-new, modern-furnished Omar Colorado (45'x20') luxury park home is perfect for those looking for a detached, easy-to-maintain, bungalow-style property. The home features a modern and spacious kitchen with integrated appliances, utility, and dining area, the living room features large windows and electric fireplace. There is a study, two double bedrooms, and en suite and a bathroom. The home has a decked veranda, landscaped garden and parking space.