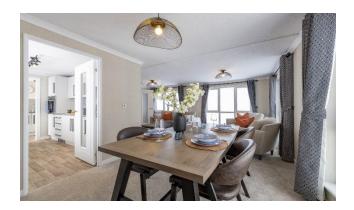

## Godalming, Surrey, GU8

This brand-new, modern-furnished Omar Colorado (45'x20') luxury park home is perfect for those looking for a detached, easy-to-maintain, bungalow-style property. The home features a modern and spacious kitchen with integrated appliances, utility, and dining area, the living room features large windows and electric fireplace. There is a study, two double bedrooms, and en suite and a bathroom. The home has a decked veranda, landscaped garden and parking space.