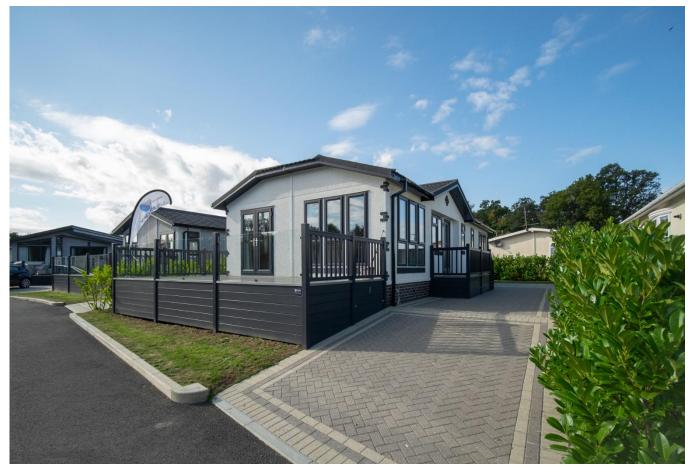

## Godalming, Surrey, GU8

This brand-new, modern-furnished Omar Colorado (45'x20') luxury park home is perfect for those looking for a detached, easy-to-maintain, bungalow-style property. The home features a modern and spacious kitchen with integrated appliances, utility, and dining area, the living room features large windows and electric fireplace. There is a study, two double bedrooms, and en suite and a bathroom. The home has a decked veranda, landscaped garden and parking space.

Age restriction: Over 50s

Pet Friendly

Site fees (at time of listing): £298.63 per month

Residential license