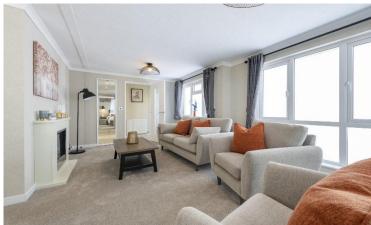

## Godalming, Surrey, GU8

This brand-new, modern-furnished Omar Colorado (45'x20') luxury park home is perfect for those looking for a detached, easy-to-maintain, bungalow-style property. The home features a modern and spacious kitchen with integrated appliances, utility, and dining area, the living room features large windows and electric fireplace. There is a study, two double bedrooms, and en suite and a bathroom. The home has a decked veranda, landscaped garden and parking space.