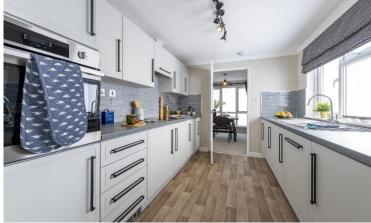

## Godalming, Surrey, GU8

This brand-new, modern-furnished Omar Colorado (45'x20') luxury park home is perfect for those looking for a detached, easy-to-maintain, bungalow-style property. The home features a modern and spacious kitchen with integrated appliances, utility, and dining area, the living room features large windows and electric fireplace. There is a study, two double bedrooms, and en suite and a bathroom. The home has a decked veranda, landscaped garden and parking space.