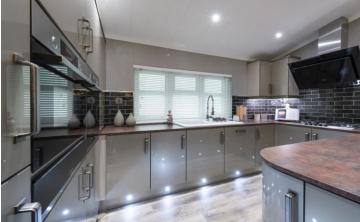

## Godalming, Surrey, GU8

This brand-new, modern-furnished Omar Cranbourne (50'x20') luxury park home is perfect for those looking for a detached, easy-to-maintain, bungalow-style property. The home features a modern and spacious kitchen with integrated appliances, utility room, and dining area, the living room features large windows and electric fireplace. There are two double bedrooms, and en suite and a bathroom. The home has a decked veranda, landscaped garden and parking space.