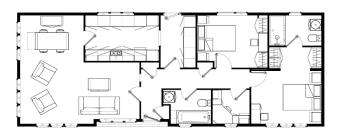

## Godalming, Surrey, GU8

This brand-new, modern-furnished Omar Cranbourne (50'x20') luxury park home is perfect for those looking for a detached, easy-to-maintain, bungalow-style property. The home features a modern and spacious kitchen with integrated appliances, utility room, and dining area, the living room features large windows and electric fireplace. There are two double bedrooms, and en suite and a bathroom. The home has a decked veranda, landscaped garden and parking space.