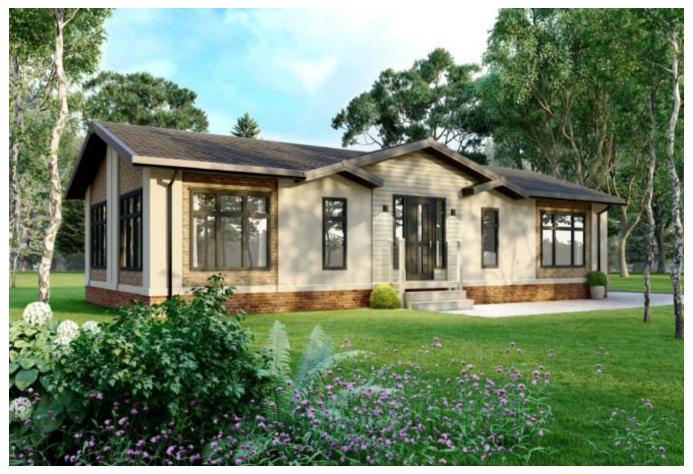

## Godalming, Surrey, GU8

This brand-new, modern-furnished Omar Cranbourne (50'x20') luxury park home is perfect for those looking for a detached, easy-to-maintain, bungalow-style property. The home features a modern and spacious kitchen with integrated appliances, utility room, and dining area, the living room features large windows and electric fireplace. There are two double bedrooms, and en suite and a bathroom. The home has a decked veranda, landscaped garden and parking space.