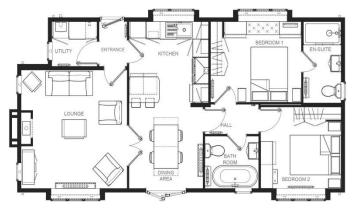

## Godalming, Surrey, GU8

This brand-new, modern-furnished Omar Elveden Cottage (42'x20') luxury park home is perfect for those looking for a detached, easy-to-maintain, bungalow-style property. The home features a modern and spacious kitchen with integrated appliances, and dining area, the living room features large windows and electric fireplace. There are two double bedrooms, and en suite and a bathroom. The home has a decked veranda, landscaped garden and parking space.