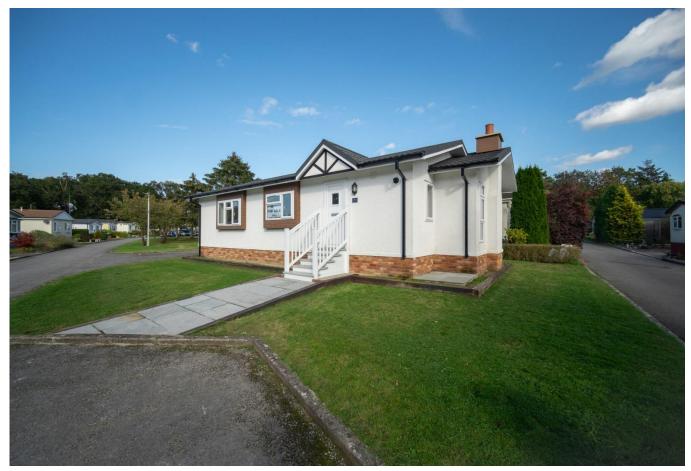

## Godalming, Surrey, GU8

This brand-new, modern-furnished Omar Elveden Cottage (42'x20') luxury park home is perfect for those looking for a detached, easy-to-maintain, bungalow-style property. The home features a modern and spacious kitchen with integrated appliances, and dining area, the living room features large windows and electric fireplace. There are two double bedrooms, and en suite and a bathroom. The home has a decked veranda, landscaped garden and parking space.