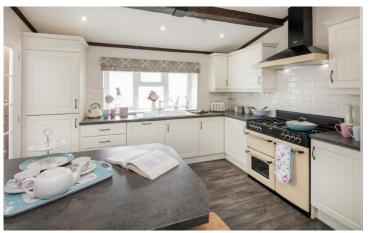

## Godalming, Surrey, GU8

This brand-new, modern-furnished Omar Elveden Cottage (42'x20') luxury park home is perfect for those looking for a detached, easy-to-maintain, bungalow-style property. The home features a modern and spacious kitchen with integrated appliances, and dining area, the living room features large windows and electric fireplace. There are two double bedrooms, and en suite and a bathroom. The home has a decked veranda, landscaped garden and parking space.