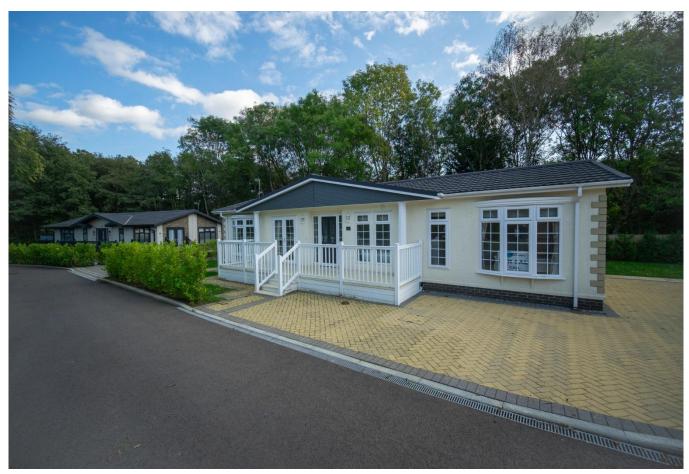

## Godalming, Surrey, GU8

This brand-new, modern-furnished Omar Heritage (50'x20') luxury park home is perfect for those looking for a detached, easy-to-maintain, bungalow-style property. The home features a modern and spacious kitchen with integrated appliances and dining area, the living room features large windows and electric fireplace. There are two double bedrooms, and en suite and a bathroom. The home has a decked veranda, landscaped garden and parking space.

The park backs onto the Thursley Common National Park Reserve and has great transport links. The National Trust's Winkworth Aboretum is also nearby, a scenic preserved woodland. Godalming is a market town just 5 miles from the park. The larger town of Guildford is 10 miles away where you can find high street shops and entertainment venues.