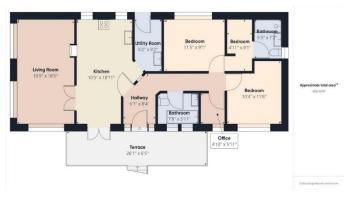

## Godalming, Surrey, GU8

This brand-new, modern-furnished Omar Heritage (50'x20') luxury park home is perfect for those looking for a detached, easy-to-maintain, bungalow-style property. The home features a modern and spacious kitchen with integrated appliances and dining area, the living room features large windows and electric fireplace. There are two double bedrooms, and en suite and a bathroom. The home has a decked veranda, landscaped garden and parking space.

## **Key Features**

- Brand new home
- Community Living
- Decking
- Exceptionally High Specification
- Modern design

- Over 50s
- Part Exchange Available
- Pet-Friendly
- Residential Development
- Two Bedrooms