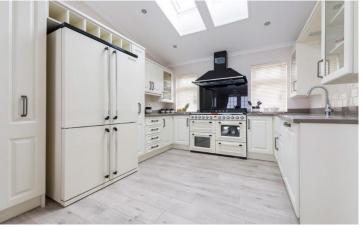

## Godalming, Surrey, GU8

This brand-new, modern-furnished Omar Heritage (50'x20') luxury park home is perfect for those looking for a detached, easy-to-maintain, bungalow-style property. The home features a modern and spacious kitchen with integrated appliances and dining area, the living room features large windows and electric fireplace. There are two double bedrooms, and en suite and a bathroom. The home has a decked veranda, landscaped garden and parking space.