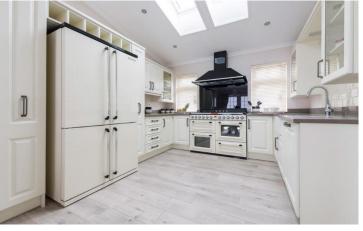

## Godalming, Surrey, GU8

This brand-new, modern-furnished Omar Heritage (50'x20') luxury park home is perfect for those looking for a detached, easy-to-maintain, bungalow-style property. The home features a modern and spacious kitchen with integrated appliances and dining area, the living room features large windows and electric fireplace. There are two double bedrooms, and en suite and a bathroom. The home has a decked veranda, landscaped garden and parking space.