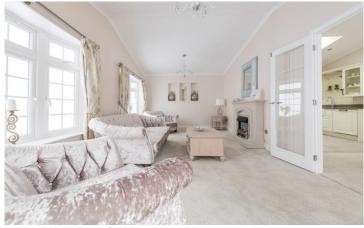

## Godalming, Surrey, GU8

This brand-new, modern-furnished Omar Heritage (50'x20') luxury park home is perfect for those looking for a detached, easy-to-maintain, bungalow-style property. The home features a modern and spacious kitchen with integrated appliances and dining area, the living room features large windows and electric fireplace. There are two double bedrooms, and en suite and a bathroom. The home has a decked veranda, landscaped garden and parking space.