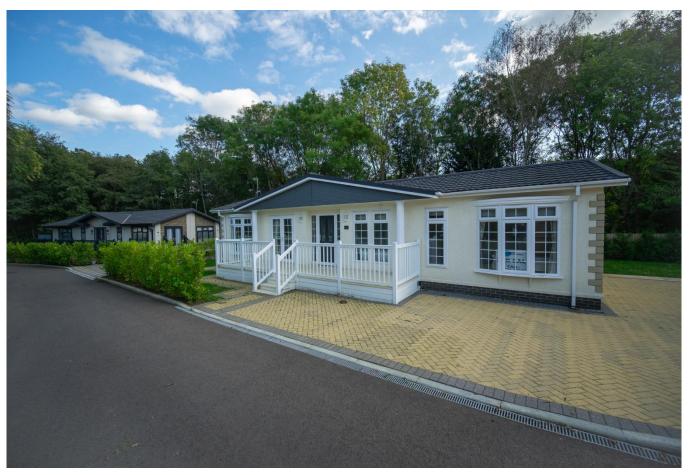

## Godalming, Surrey, GU8

This brand-new, modern-furnished Omar Heritage (50'x20') luxury park home is perfect for those looking for a detached, easy-to-maintain, bungalow-style property. The home features a modern and spacious kitchen with integrated appliances and dining area, the living room features large windows and electric fireplace. There are two double bedrooms, and en suite and a bathroom. The home has a decked veranda, landscaped garden and parking space.