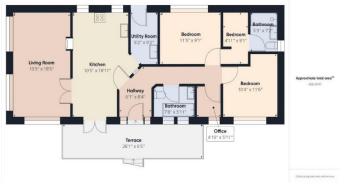

## Godalming, Surrey, GU8

This brand-new, modern-furnished Omar Heritage (50'x20') luxury park home is perfect for those looking for a detached, easy-to-maintain, bungalow-style property. The home features a modern and spacious kitchen with integrated appliances and dining area, the living room features large windows and electric fireplace. There are two double bedrooms, and en suite and a bathroom. The home has a decked veranda, landscaped garden and parking space.