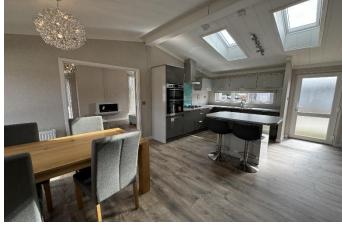

## Clacton-On-Sea, Essex, CO16

This brand-new, modern-furnished Omar Ikon (45'x20') luxury park home is perfect for those looking for a detached, easy-to-maintain, bungalow-style property. The home features a spacious kitchen and dining room, comfortable living room with an electric fireplace, two double bedrooms, an en suite and bathroom. The landscaped exterior boasts a landscaped development and parking.