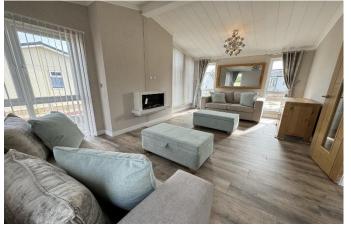

## Clacton-On-Sea, Essex, CO16

This brand-new, modern-furnished Omar Ikon (45'x20') luxury park home is perfect for those looking for a detached, easy-to-maintain, bungalow-style property. The home features a spacious kitchen and dining room, comfortable living room with an electric fireplace, two double bedrooms, an en suite and bathroom. The landscaped exterior boasts a landscaped development and parking.