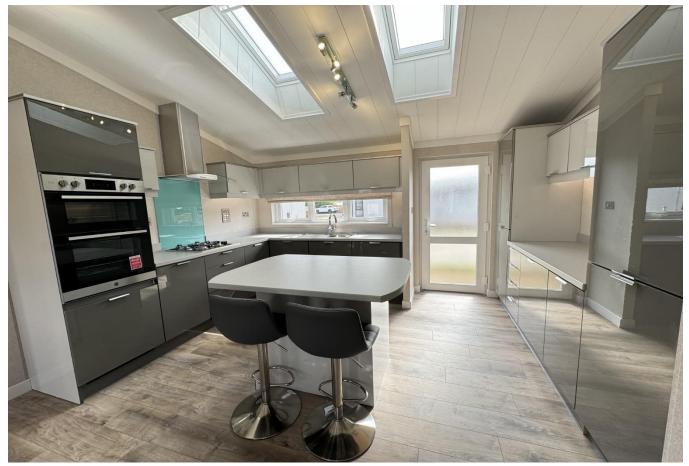

## Clacton-On-Sea, Essex, CO16

This brand-new, modern-furnished Omar Ikon (45'x20') luxury park home is perfect for those looking for a detached, easy-to-maintain, bungalow-style property. The home features a spacious kitchen and dining room, comfortable living room with an electric fireplace, two double bedrooms, an en suite and bathroom. The landscaped exterior boasts a landscaped development and parking.