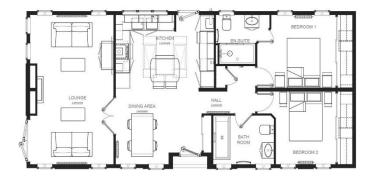

## Clacton-On-Sea, Essex, CO16

This brand-new, modern-furnished Omar Ikon (45'x20') luxury park home is perfect for those looking for a detached, easy-to-maintain, bungalow-style property. The home features a spacious kitchen and dining room, comfortable living room with an electric fireplace, two double bedrooms, an en suite and bathroom. The landscaped exterior boasts a landscaped development and parking.