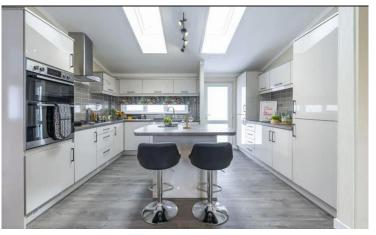

## Godalming, Surrey, GU8

This brand-new, modern-furnished Omar Ikon (45'x20') luxury park home is perfect for those looking for a detached, easy-to-maintain, bungalow-style property. The home features a modern and spacious kitchen with integrated appliances, and dining area, the living room features large windows and electric fireplace. There are two double bedrooms, and en suite and a bathroom. The home has a decked veranda, landscaped garden and parking space.