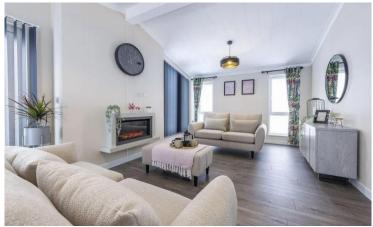

## Godalming, Surrey, GU8

This brand-new, modern-furnished Omar Ikon (45'x20') luxury park home is perfect for those looking for a detached, easy-to-maintain, bungalow-style property. The home features a modern and spacious kitchen with integrated appliances, and dining area, the living room features large windows and electric fireplace. There are two double bedrooms, and en suite and a bathroom. The home has a decked veranda, landscaped garden and parking space.