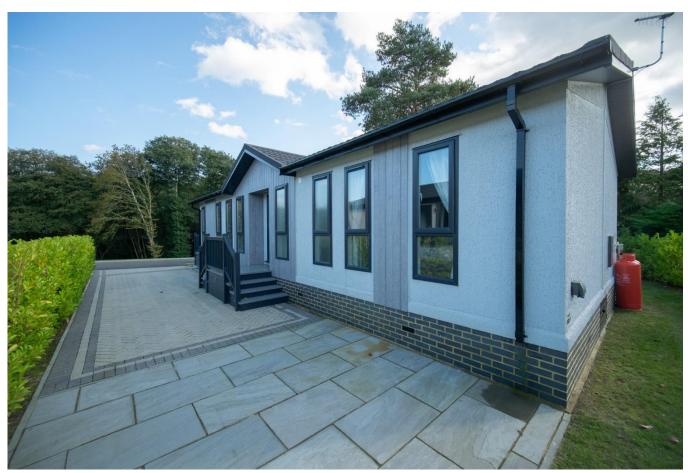

## Godalming, Surrey, GU8

This brand-new, modern-furnished Omar Ikon (45'x20') luxury park home is perfect for those looking for a detached, easy-to-maintain, bungalow-style property. The home features a modern and spacious kitchen with integrated appliances, and dining area, the living room features large windows and electric fireplace. There are two double bedrooms, and en suite and a bathroom. The home has a decked veranda, landscaped garden and parking space.