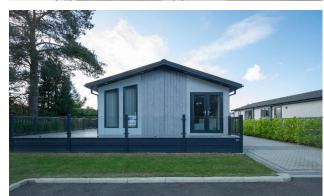

## Godalming, Surrey, GU8

This brand-new, modern-furnished Omar Ikon (45'x20') luxury park home is perfect for those looking for a detached, easy-to-maintain, bungalow-style property. The home features a modern and spacious kitchen with integrated appliances, and dining area, the living room features large windows and electric fireplace. There are two double bedrooms, and en suite and a bathroom. The home has a decked veranda, landscaped garden and parking space.