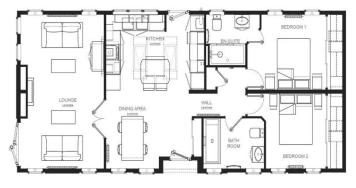

## Godalming, Surrey, GU8

This brand-new, modern-furnished Omar Ikon (45'x20') luxury park home is perfect for those looking for a detached, easy-to-maintain, bungalow-style property. The home features a modern and spacious kitchen with integrated appliances, and dining area, the living room features large windows and electric fireplace. There are two double bedrooms, and en suite and a bathroom. The home has a decked veranda, landscaped garden and parking space.