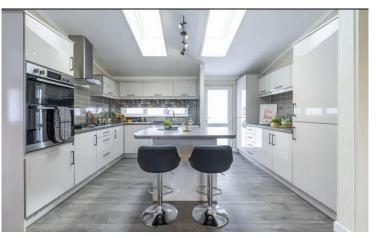

## Godalming, Surrey, GU8

This brand-new, modern-furnished Omar Ikon (45'x20') luxury park home is perfect for those looking for a detached, easy-to-maintain, bungalow-style property. The home features a modern and spacious kitchen with integrated appliances, and dining area, the living room features large windows and electric fireplace. There are two double bedrooms, and en suite and a bathroom. The home has a decked veranda, landscaped garden and parking space.