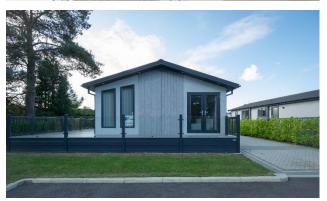

## Godalming, Surrey, GU8

This brand-new, modern-furnished Omar Ikon (45'x20') luxury park home is perfect for those looking for a detached, easy-to-maintain, bungalow-style property. The home features a modern and spacious kitchen with integrated appliances, and dining area, the living room features large windows and electric fireplace. There are two double bedrooms, and en suite and a bathroom. The home has a decked veranda, landscaped garden and parking space.

## **Key Features**

- Brand new home
- Community Living
- Decking
- Exceptionally High Specification
- Modern design

- Over 50s
- Part Exchange Available
- Pet-Friendly
- Residential Development
- Two Bedrooms