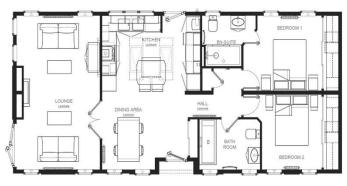

## Godalming, Surrey, GU8

This brand-new, modern-furnished Omar Ikon (45'x20') luxury park home is perfect for those looking for a detached, easy-to-maintain, bungalow-style property. The home features a modern and spacious kitchen with integrated appliances, and dining area, the living room features large windows and electric fireplace. There are two double bedrooms, and en suite and a bathroom. The home has a decked veranda, landscaped garden and parking space.

## **Key Features**

- Brand new home
- Community Living
- Decking
- Exceptionally High Specification
- Modern design

- Over 50s
- Part Exchange Available
- Pet-Friendly
- Residential Development
- Two Bedrooms