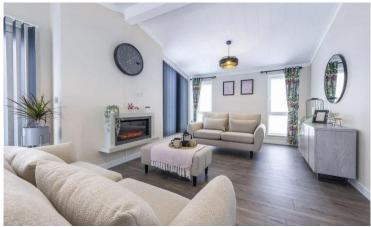

## Godalming, Surrey, GU8

This brand-new, modern-furnished Omar Ikon (45'x20') luxury park home is perfect for those looking for a detached, easy-to-maintain, bungalow-style property. The home features a modern and spacious kitchen with integrated appliances, and dining area, the living room features large windows and electric fireplace. There are two double bedrooms, and en suite and a bathroom. The home has a decked veranda, landscaped garden and parking space.