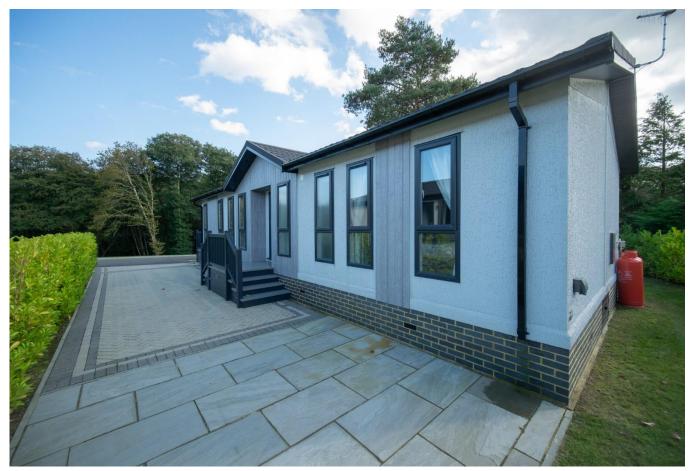

## Godalming, Surrey, GU8

This brand-new, modern-furnished Omar Ikon (45'x20') luxury park home is perfect for those looking for a detached, easy-to-maintain, bungalow-style property. The home features a modern and spacious kitchen with integrated appliances, and dining area, the living room features large windows and electric fireplace. There are two double bedrooms, and en suite and a bathroom. The home has a decked veranda, landscaped garden and parking space.