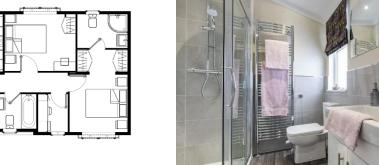

## Godalming, Surrey, GU8

This brand-new, modern-furnished Omar Ikon (45'x20') luxury park home is perfect for those looking for a detached, easy-to-maintain, bungalow-style property. The home features a modern and spacious kitchen with integrated appliances, and dining area, the living room features large windows and electric fireplace. There are two double bedrooms, and en suite and a bathroom. The home has a decked veranda, landscaped garden and parking space.

## **Key Features**

- Brand new home
- Community Living
- Decking
- Exceptionally High Specification
- Modern design

- Over 50s
- Part Exchange Available
- Pet-Friendly
- Residential Development
- Two Bedrooms