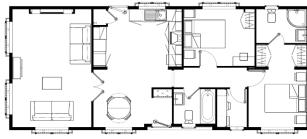

## Godalming, Surrey, GU8

This brand-new, modern-furnished Omar Ikon (45'x20') luxury park home is perfect for those looking for a detached, easy-to-maintain, bungalow-style property. The home features a modern and spacious kitchen with integrated appliances, and dining area, the living room features large windows and electric fireplace. There are two double bedrooms, and en suite and a bathroom. The home has a decked veranda, landscaped garden and parking space.

## **Key Features**

- Brand new home
- Community Living
- Decking
- Exceptionally High Specification
- Modern design

- Over 50s
- Part Exchange Available
- Pet-Friendly
- Residential Development
- Two Bedrooms