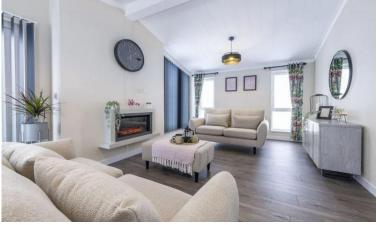

## Godalming, Surrey, GU8

This brand-new, modern-furnished Omar Ikon (45'x20') luxury park home is perfect for those looking for a detached, easy-to-maintain, bungalow-style property. The home features a modern and spacious kitchen with integrated appliances, and dining area, the living room features large windows and electric fireplace. There are two double bedrooms, and en suite and a bathroom. The home has a decked veranda, landscaped garden and parking space.