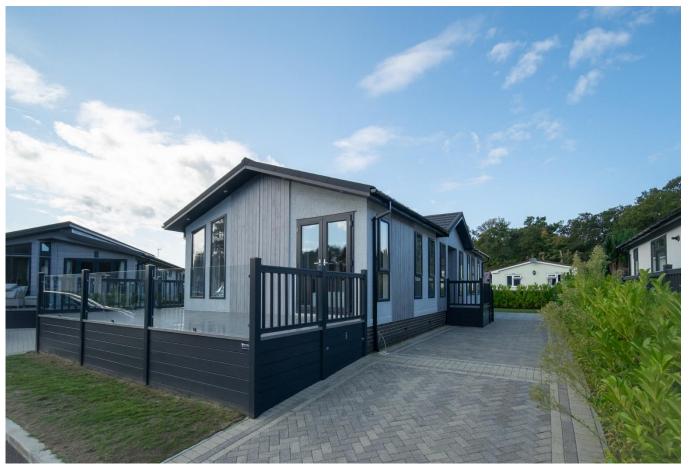

## Godalming, Surrey, GU8

This brand-new, modern-furnished Omar Ikon (45'x20') luxury park home is perfect for those looking for a detached, easy-to-maintain, bungalow-style property. The home features a modern and spacious kitchen with integrated appliances, and dining area, the living room features large windows and electric fireplace. There are two double bedrooms, and en suite and a bathroom. The home has a decked veranda, landscaped garden and parking space.