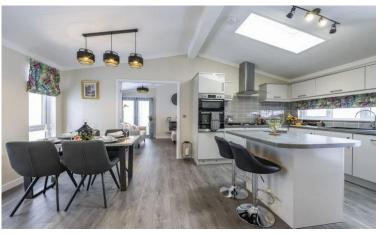

## Godalming, Surrey, GU8

This brand-new, modern-furnished Omar Ikon (45'x20') luxury park home is perfect for those looking for a detached, easy-to-maintain, bungalow-style property. The home features a modern and spacious kitchen with integrated appliances, and dining area, the living room features large windows and electric fireplace. There are two double bedrooms, and en suite and a bathroom. The home has a decked veranda, landscaped garden and parking space.