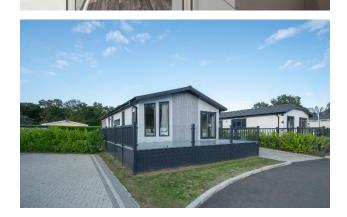

## Godalming, Surrey, GU8

This brand-new, modern-furnished Omar Ikon (45'x20') luxury park home is perfect for those looking for a detached, easy-to-maintain, bungalow-style property. The home features a modern and spacious kitchen with integrated appliances, and dining area, the living room features large windows and electric fireplace. There are two double bedrooms, and en suite and a bathroom. The home has a decked veranda, landscaped garden and parking space.

## **Key Features**

- Brand new home
- Community Living
- Decking
- Exceptionally High Specification
- Modern design

- Over 50s
- Part Exchange Available
- Pet-Friendly
- Residential Development
- Two Bedrooms