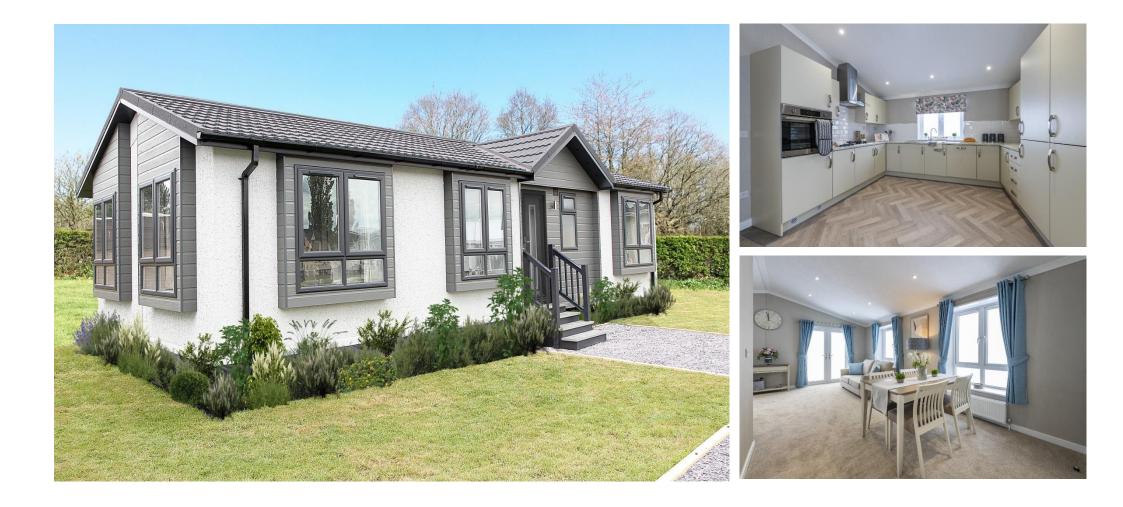

## Price as listed

This brand-new, modern-furnished Omar Image (45'x20') luxury park home is perfect for those looking for a detached, easy-to-maintain, bungalowstyle property. The home has a modern kitchen with integrated appliances, dining room and a comfortable living room. There are two double rooms, an en suite and a bathroom. Each home also has two parking spaces.