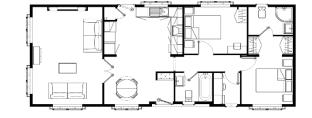

## Price as listed

This brand-new, modern-furnished Omar Image (45'x20') luxury park home is perfect for those looking for a detached, easy-to-maintain, bungalowstyle property. The home has a modern kitchen with integrated appliances, dining room and a comfortable living room. There are two double rooms, an en suite and a bathroom. Each home also has two parking spaces.