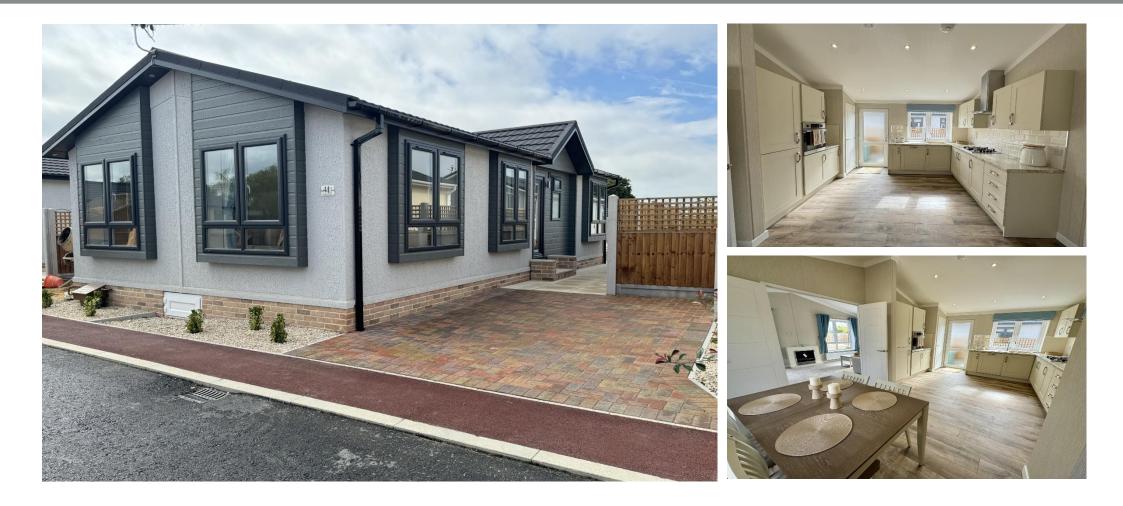

# £239,995

This brand-new, modern-furnished Omar Image (40'x20') luxury park home is perfect for those looking for a detached, easy-to-maintain, bungalow-style property. The home features a spacious kitchen and dining room, comfortable living room with an electric fireplace, two double bedrooms, an en suite and bathroom. The landscaped exterior boasts a landscaped development and parking.

#### **Key Features**

- Brand new home
- Community Living
- **Fully Furnished**
- Over 45s
- Parking space

- Part Exchange • Available
- Pet-Friendly
- Private Gated Development
- Residential • Development