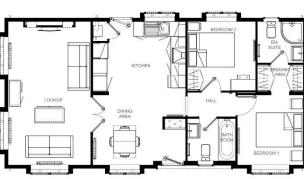

# £239,995

This brand-new, modern-furnished Omar Image (40'x20') luxury park home is perfect for those looking for a detached, easy-to-maintain, bungalow-style property. The home features a spacious kitchen and dining room, comfortable living room with an electric fireplace, two double bedrooms, an en suite and bathroom. The landscaped exterior boasts a landscaped development and parking.