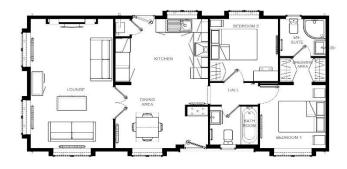

## £255,000

This brand new, modern-furnished Omar Image (40'x20') luxury park home is perfect for those looking for a detached, easy to maintain, bungalow-style property. The home features a spacious kitchen and dining room with integrated appliances, a comfortable living room, two double bedrooms, an en suite and a bathroom. The home also has parking for 2 cars.