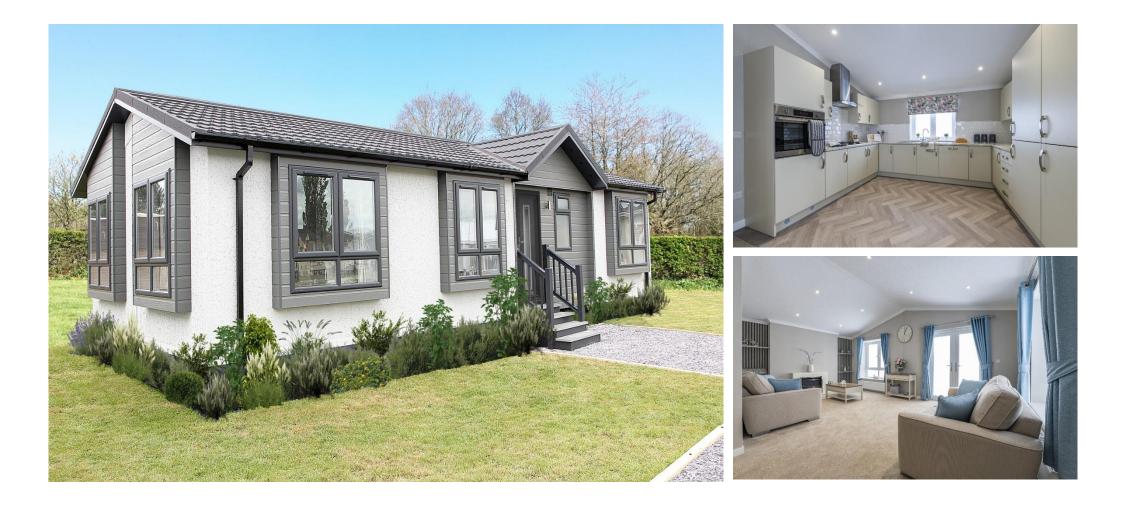

## £255,000

This brand new, modern-furnished Omar Image (40'x20') luxury park home is perfect for those looking for a detached, easy to maintain, bungalow-style property. The home features a spacious kitchen and dining room with integrated appliances, a comfortable living room, two double bedrooms, an en suite and a bathroom. The home also has parking for 2 cars.

#### **Key Features**

- Brand new home
- Community Living
- Fully Furnished
- Integrated Appliances
- Over 45s

- Part Exchange Available
  - Pet-FriendlyResidential
  - Development
  - Town location
  - Two Double Bedrooms