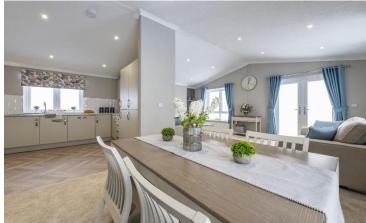

## Godalming, Surrey, GU8

This brand-new, modern-furnished Omar Image (45'x20') luxury park home is perfect for those looking for a detached, easy-to-maintain, bungalow-style property. The home features a modern and spacious kitchen with integrated appliances, and dining area, the living room features large windows and electric fireplace. There are two double bedrooms, and en suite and a bathroom. The home has a decked veranda, landscaped garden and parking space.