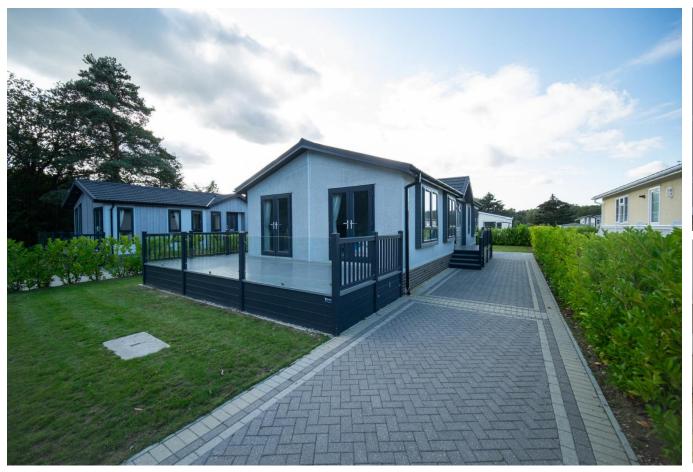

## Godalming, Surrey, GU8

This brand-new, modern-furnished Omar Image (45'x20') luxury park home is perfect for those looking for a detached, easy-to-maintain, bungalow-style property. The home features a modern and spacious kitchen with integrated appliances, and dining area, the living room features large windows and electric fireplace. There are two double bedrooms, and en suite and a bathroom. The home has a decked veranda, landscaped garden and parking space.