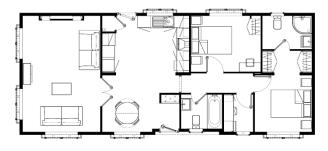

## Godalming, Surrey, GU8

This brand-new, modern-furnished Omar Image (45'x20') luxury park home is perfect for those looking for a detached, easy-to-maintain, bungalow-style property. The home features a modern and spacious kitchen with integrated appliances, and dining area, the living room features large windows and electric fireplace. There are two double bedrooms, and en suite and a bathroom. The home has a decked veranda, landscaped garden and parking space.