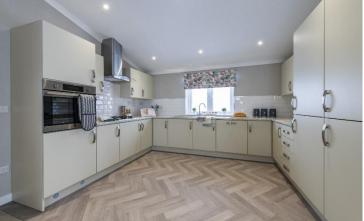

## Godalming, Surrey, GU8

This brand-new, modern-furnished Omar Image (45'x20') luxury park home is perfect for those looking for a detached, easy-to-maintain, bungalow-style property. The home features a modern and spacious kitchen with integrated appliances, and dining area, the living room features large windows and electric fireplace. There are two double bedrooms, and en suite and a bathroom. The home has a decked veranda, landscaped garden and parking space.