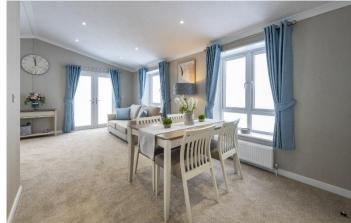

## Swadlincote, Derbyshire, DE12

This brand-new, modern-furnished Omar Image (45'x20') luxury park home is perfect for those looking for a detached, easy-to-maintain, bungalow-style property. The home has a modern kitchen with integrated appliances, dining room and a comfortable living room. There are two double rooms, an en suite and a bathroom. Each home also has two parking spaces.