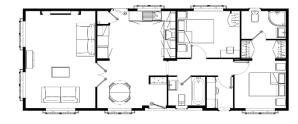

## Swadlincote, Derbyshire, DE12

This brand-new, modern-furnished Omar Image (45'x20') luxury park home is perfect for those looking for a detached, easy-to-maintain, bungalow-style property. The home has a modern kitchen with integrated appliances, dining room and a comfortable living room. There are two double rooms, an en suite and a bathroom. Each home also has two parking spaces.