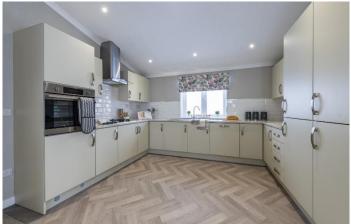

## Swadlincote, Derbyshire, DE12

This brand-new, modern-furnished Omar Image (45'x20') luxury park home is perfect for those looking for a detached, easy-to-maintain, bungalow-style property. The home has a modern kitchen with integrated appliances, dining room and a comfortable living room. There are two double rooms, an en suite and a bathroom. Each home also has two parking spaces.