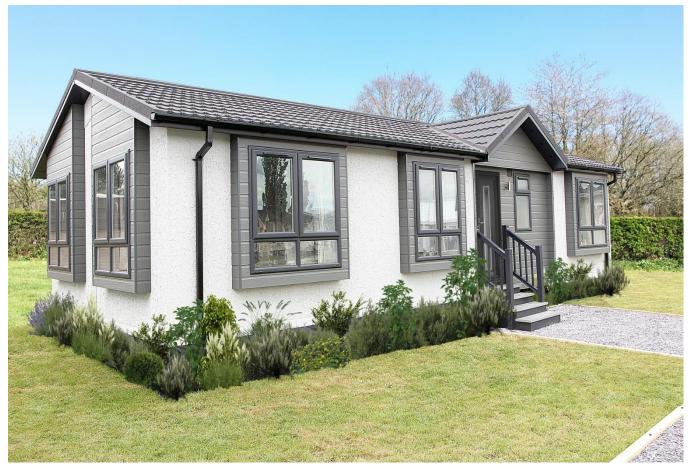

## Swadlincote, Derbyshire, DE12

This brand-new, modern-furnished Omar Image (45'x20') luxury park home is perfect for those looking for a detached, easy-to-maintain, bungalow-style property. The home has a modern kitchen with integrated appliances, dining room and a comfortable living room. There are two double rooms, an en suite and a bathroom. Each home also has two parking spaces.