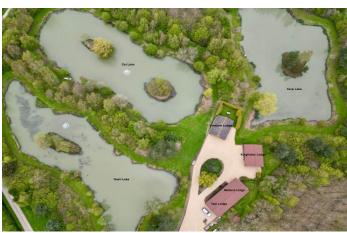

Located on the outskirts of Marston Village, this park has a countryside setting while also being close to local amenities. Marston village and the nearby villages of Foston and Hougham are typical traditional villages with pubs, corner shops and markets. The development is 3 miles from Grantham, a market town with high street shops and usual town amenities including a medical centre and supermarkets.