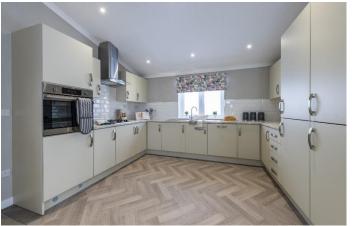

## **Grantham, Lincolnshire, NG23**

This brand-new, modern-furnished Omar Image (40'x20') luxury park home is perfect for those looking for a detached, easy-to-maintain, bungalow-style property. The home has a modern kitchen with integrated appliances, comfortable living room with electric fireplace, two double bedrooms, an en suite and a bathroom. The home also has parking for 2 cars.