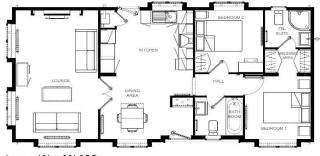

## **Grantham, Lincolnshire, NG23**

This brand-new, modern-furnished Omar Image (40'x20') luxury park home is perfect for those looking for a detached, easy-to-maintain, bungalow-style property. The home has a modern kitchen with integrated appliances, comfortable living room with electric fireplace, two double bedrooms, an en suite and a bathroom. The home also has parking for 2 cars.