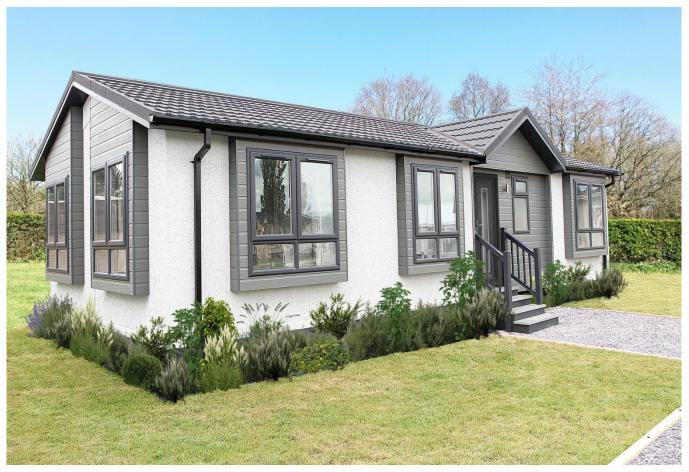

## **Grantham, Lincolnshire, NG23**

This brand-new, modern-furnished Omar Image (40'x20') luxury park home is perfect for those looking for a detached, easy-to-maintain, bungalow-style property. The home has a modern kitchen with integrated appliances, comfortable living room with electric fireplace, two double bedrooms, an en suite and a bathroom. The home also has parking for 2 cars.