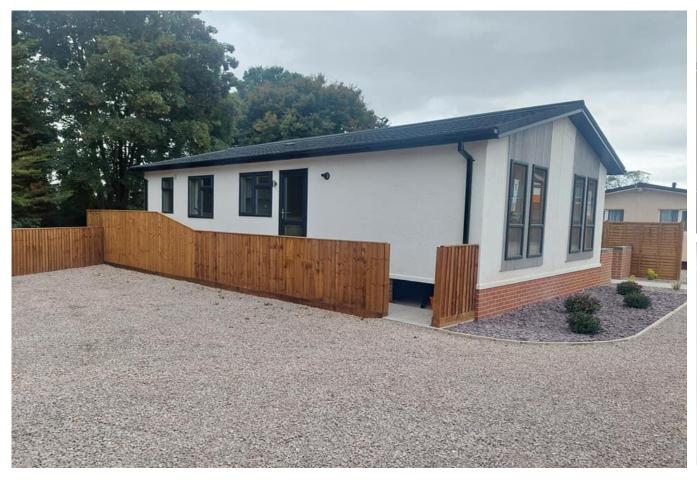

## Cheltenham, Gloucestershire, GL51

This brand-new, modern-furnished Omar Newmarket (37'x20') luxury park home is perfect for those looking for a detached, easyto-maintain, bungalow-style property. The home has a spacious kitchen with integrated appliances, dining area and comfortable living room. There are two double bedrooms, an en suite and a bathroom.

Located on the edge of Cheltenham, this development is well located with amenities nearby. The centre of Cheltenham is just 3 miles away, with high street shopping and restaurants. Cheltenham has great transport links to the Cotswolds and the wider area of the South West.