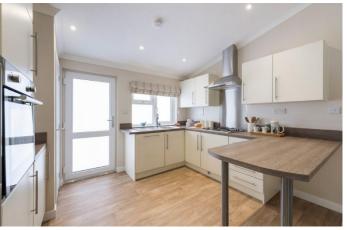

## Cheltenham, Gloucestershire, GL51

This brand-new, modern-furnished Omar Newmarket (37'x20') luxury park home is perfect for those looking for a detached, easyto-maintain, bungalow-style property. The home has a spacious kitchen with integrated appliances, dining area and comfortable living room. There are two double bedrooms, an en suite and a bathroom.