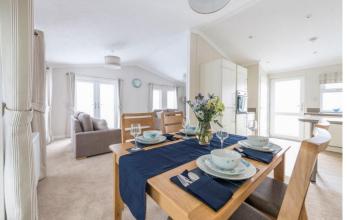

## Cheltenham, Gloucestershire, GL51

This brand-new, modern-furnished Omar Newmarket (37'x20') luxury park home is perfect for those looking for a detached, easyto-maintain, bungalow-style property. The home has a spacious kitchen with integrated appliances, dining area and comfortable living room. There are two double bedrooms, an en suite and a bathroom.