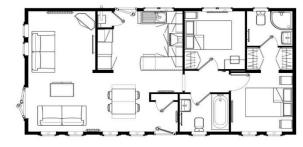

## Cheltenham, Gloucestershire, GL51

This brand-new, modern-furnished Omar Newmarket (37'x20') luxury park home is perfect for those looking for a detached, easyto-maintain, bungalow-style property. The home has a spacious kitchen with integrated appliances, dining area and comfortable living room. There are two double bedrooms, an en suite and a bathroom.