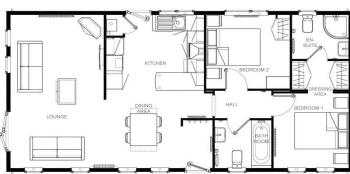

### £199,950

This brand-new, modern Omar Newmarket (40'x20') park home is perfect for those looking for a detached, easy to maintain, bungalow style retirement property. The home features a fully fitted kitchen, a comfortable living room with large windows, two double bedrooms and two bathrooms.

#### **Key Features**

- Brand new home
- Countryside location
- En suite
- Fully Fitted Kitchen
- Gated and secure community
- Part Exchange Available
- Pet-Friendly
- Residential
  Development
- Two Bedrooms
- Well maintained home