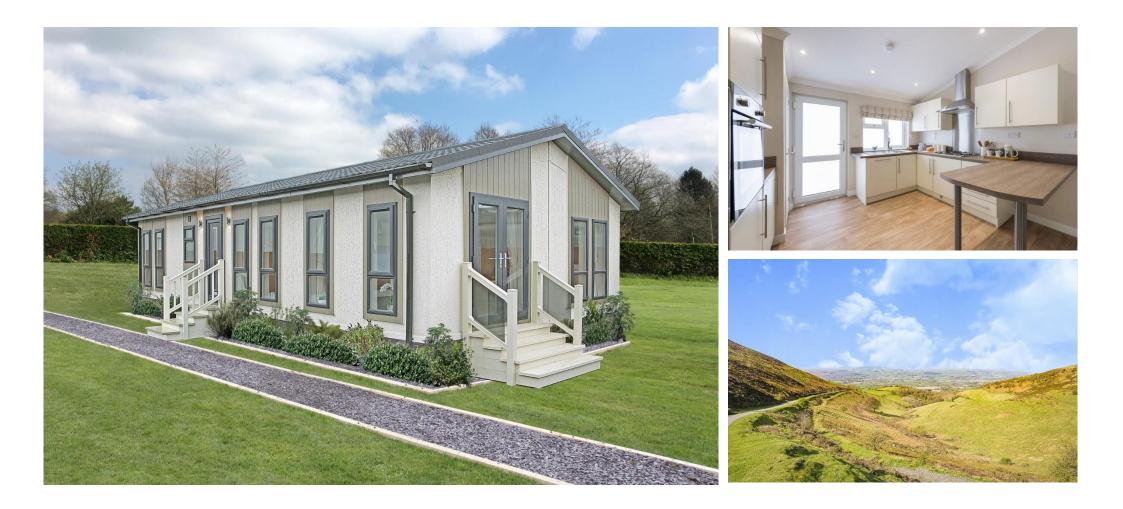

### £199,950

This brand-new, modern Omar Newmarket (40'x20') park home is perfect for those looking for a detached, easy to maintain, bungalow style retirement property. The home features a fully fitted kitchen, a comfortable living room with large windows, two double bedrooms and two bathrooms.

This small exclusive development consists of 10 bungalow-style residential homes located in the picturesque countryside of Ruthin, North Wales. Exclusive for the over 45s, the development offers safe, community living with like-minded people. Nearby is Llanbedr-Dyffryn-Clwyd, a quiet village that is surrounded by beautiful countryside. The town of Ruthin, just 5 miles away by car, has all the amenities you will need, including supermarkets, dentists and shops.

Age restriction: Over 45s Pet friendly: Yes Site fees (at time of listing): £180 per month Residential license Stock images have been used.