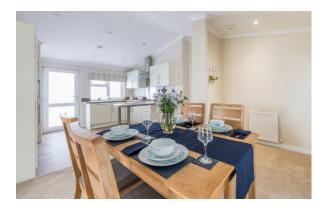

### £199,950

This brand-new, modern Omar Newmarket (40'x20') park home is perfect for those looking for a detached, easy to maintain, bungalow style retirement property. The home features a fully fitted kitchen, a comfortable living room with large windows, two double bedrooms and two bathrooms.