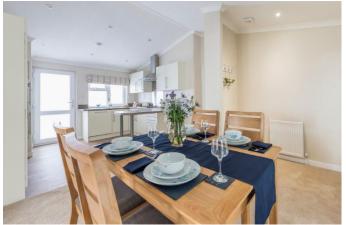

## Birchington, Kent, CT7

This brand new, modern-furnished luxury Omar Newmarket (36'x22') is perfect for those looking for a detached, easy to maintain, bungalow-style property. The homes come with a shed and driveway as well as an easy to maintain garden area.