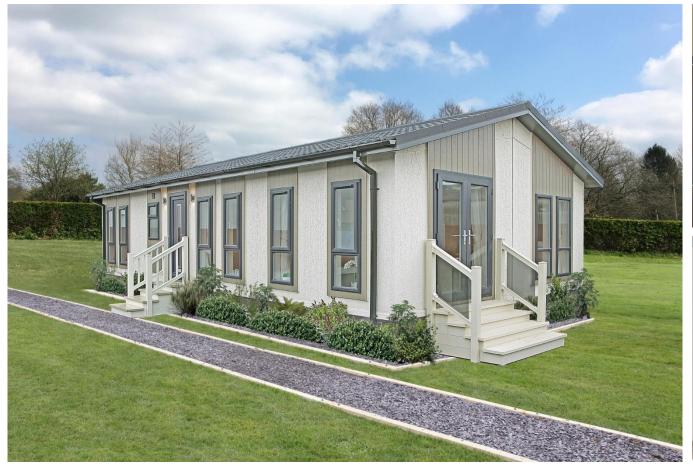

## Birchington, Kent, CT7

This brand new, modern-furnished luxury Omar Newmarket (36'x22') is perfect for those looking for a detached, easy to maintain, bungalow-style property. The homes come with a shed and driveway as well as an easy to maintain garden area.

## **Key Features**

- CCTV on park
- Coastal Location
- Excellent Transport Links
- Garden space
- Landscaped grounds

- Over 55's
- Part Exchange Available
- Residential Development

CONTACT US
01793 840917
advice@quickmoveproperties.co.uk