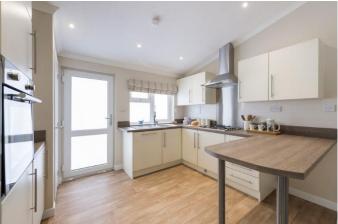

## Birchington, Kent, CT7

This brand new, modern-furnished luxury Omar Newmarket (36'x22') is perfect for those looking for a detached, easy to maintain, bungalow-style property. The homes come with a shed and driveway as well as an easy to maintain garden area.