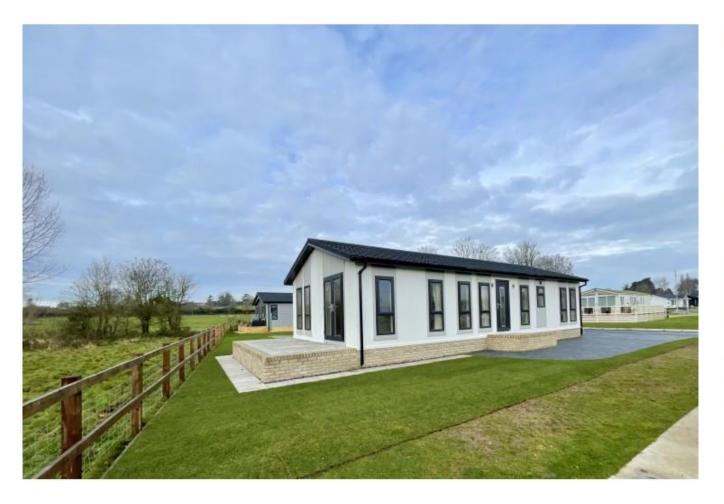

## Tewkesbury, Gloucestershire, GL20

This brand new, modern-furnished Omar Newmarket (45'x20') luxury park home is perfect for those looking for a detached, easy to maintain, bungalow-style property. The home features a spacious kitchen and dining area, a separate living room with large windows, two double bedrooms and two bathrooms. The home has views over the riverbank, decking and parking for two cars.

This picturesque development is located down a country lane on the outskirts on Twyning in Gloucestershire, alongside the River Avon. Cheltenham, Worcester and Gloucester are within easy reach, providing plenty of amenities. The nearby village of Twyning offers the nearest amenities including a village shop and post office.