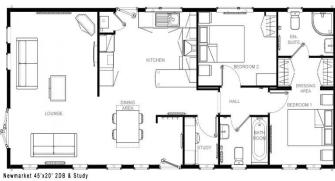

## Tewkesbury, Gloucestershire, GL20

This brand new, modern-furnished Omar Newmarket (45'x20') luxury park home is perfect for those looking for a detached, easy to maintain, bungalow-style property. The home features a spacious kitchen and dining area, a separate living room with large windows, two double bedrooms and two bathrooms. The home has views over the riverbank, decking and parking for two cars.

## **Key Features**

- Brand new home
- Countryside location
- Driveway
- Fully Furnished
- Over 50's

- Part Exchange Available
- Pet-friendly
- Private Decking
- Residential Park Home
- Riverside Location