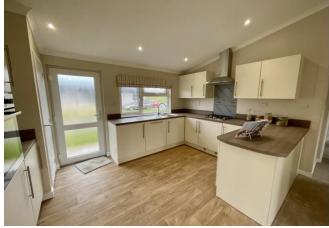

## Tewkesbury, Gloucestershire, GL20

This brand new, modern-furnished Omar Newmarket (45'x20') luxury park home is perfect for those looking for a detached, easy to maintain, bungalow-style property. The home features a spacious kitchen and dining area, a separate living room with large windows, two double bedrooms and two bathrooms. The home has views over the riverbank, decking and parking for two cars.