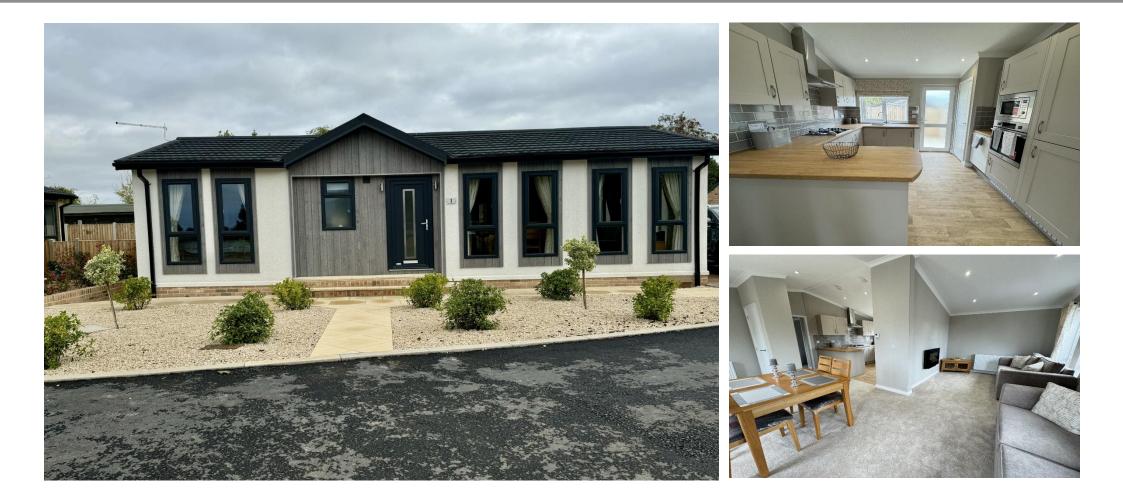

## £219,995

This brand-new, modern-furnished Omar Newmarket (36'x20') luxury park home is perfect for those looking for a detached, easy-tomaintain, bungalow-style property. The home features a spacious kitchen and dining room, comfortable living room with an electric fireplace, two double bedrooms, an en suite and bathroom. The landscaped exterior boasts a landscaped development and parking.