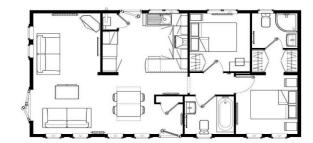

## £219,995

This brand-new, modern-furnished Omar Newmarket (36'x20') luxury park home is perfect for those looking for a detached, easy-tomaintain, bungalow-style property. The home features a spacious kitchen and dining room, comfortable living room with an electric fireplace, two double bedrooms, an en suite and bathroom. The landscaped exterior boasts a landscaped development and parking.

#### ewmarket 36'x20' 2DB

CONTACT US

01793 840917 advice@quickmoveproperties.co.uk