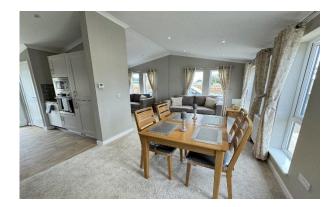

## £219,995

This brand-new, modern-furnished Omar Newmarket (36'x20') luxury park home is perfect for those looking for a detached, easy-tomaintain, bungalow-style property. The home features a spacious kitchen and dining room, comfortable living room with an electric fireplace, two double bedrooms, an en suite and bathroom. The landscaped exterior boasts a landscaped development and parking.