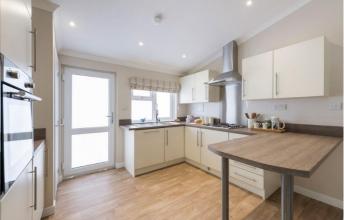

## East Renfrewshire, Scotland, G78

This brand new, modern-

furnished Omar Newmarket (40'x20') luxury park home is perfect for those looking for a detached, easy to maintain, bungalow-style property. The home features a kitchen with integrated appliances, a comfortable living room, two double bedrooms, an en suite and a bathroom. The home is located on a corner plot and comes with decking.