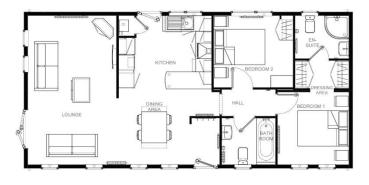

## East Renfrewshire, Scotland, G78

This brand new, modern-

furnished Omar Newmarket (40'x20') luxury park home is perfect for those looking for a detached, easy to maintain, bungalow-style property. The home features a kitchen with integrated appliances, a comfortable living room, two double bedrooms, an en suite and a bathroom. The home is located on a corner plot and comes with decking.