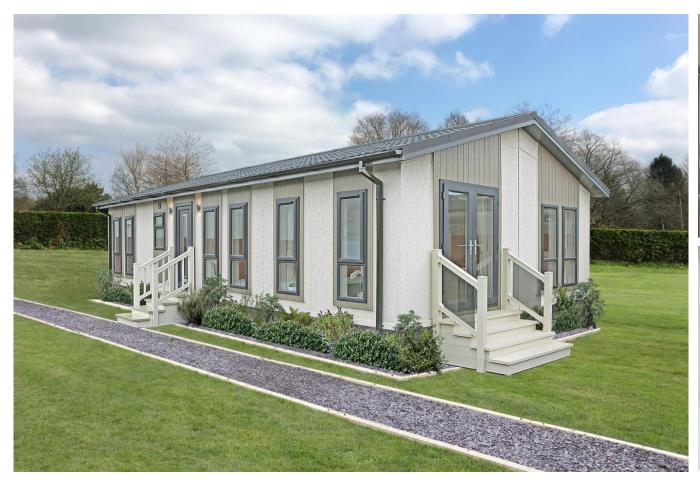

## East Renfrewshire, Scotland, G78

This brand new, modern-

furnished Omar Newmarket (40'x20') luxury park home is perfect for those looking for a detached, easy to maintain, bungalow-style property. The home features a kitchen with integrated appliances, a comfortable living room, two double bedrooms, an en suite and a bathroom. The home is located on a corner plot and comes with decking.