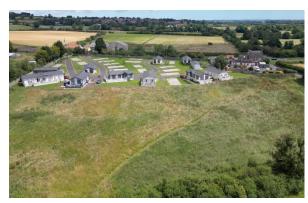

This well-kept and beautifully presented 16-acre development is set on an elevated position surrounded by rolling countryside. The park offers a coach service from the park to the Dogg Inn Pub in the local town. The park lies just 2 miles from the A1M and 1 mile from the beautiful and thriving village of Heighington which boasts a fabulous pub restaurant, bustling village hall, Spar shop, doctors and dentist.

Age restriction: Over 50s

Pet friendly: Yes

Site fees (at time of listing): £3,363.60 per year

Residential license