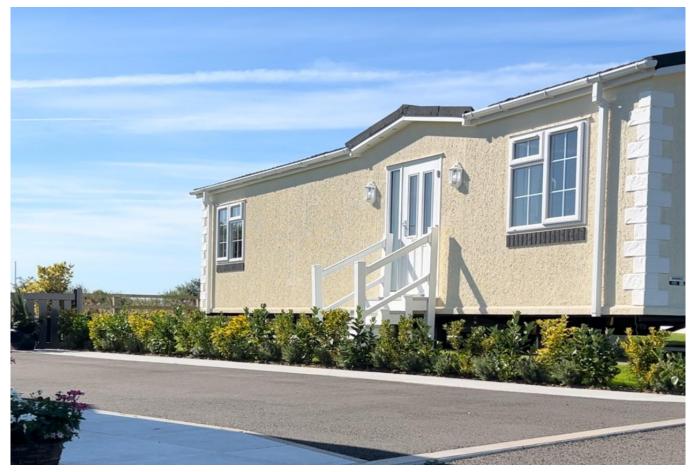

## Darlington, County Durham, DL2

This brand-new, modern-furnished Omar Regency (38'x12') luxury park home is perfect for those looking for a detached, easy-to-maintain, bungalow-style property. The home features a spacious kitchen and dining room, comfortable living space, one double bedroom, one single bedroom, and a bathroom.

This well-kept and beautifully presented 16-acre development is set on an elevated position surrounded by rolling countryside. The park offers a coach service from the park to the Dogg Inn Pub in the local town. The park lies just 2 miles from the A1M and 1 mile from the beautiful and thriving village of Heighington which boasts a fabulous pub restaurant, bustling village hall, Spar shop, doctors and dentist.