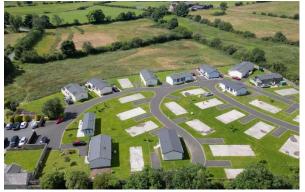

This well-kept and beautifully presented 16-acre development is set on an elevated position surrounded by rolling countryside. The park offers a coach service from the park to the Dogg Inn Pub in the local town. The park lies just 2 miles from the A1M and 1 mile from the beautiful and thriving village of Heighington which boasts a fabulous pub restaurant, bustling village hall, Spar shop, doctors and dentist.

Age restriction: Over 50s

Pet friendly: Yes

Site fees (at time of listing): £3,363.60 per year

Residential license