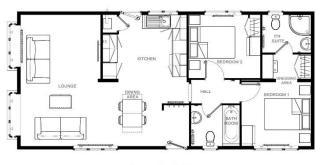

## Birtley, Tyne and Wear, DH2

This brand new, modern-furnished Omar Westbury (38'x20') luxury park home is perfect for those looking for a detached, easy to maintain, bungalow-style property. The home features a modern, fitted kitchen with integrated appliances and a dining and living area with comfortable furniture and large windows. The home also has two double bedrooms, an en suite and a family bathroom.