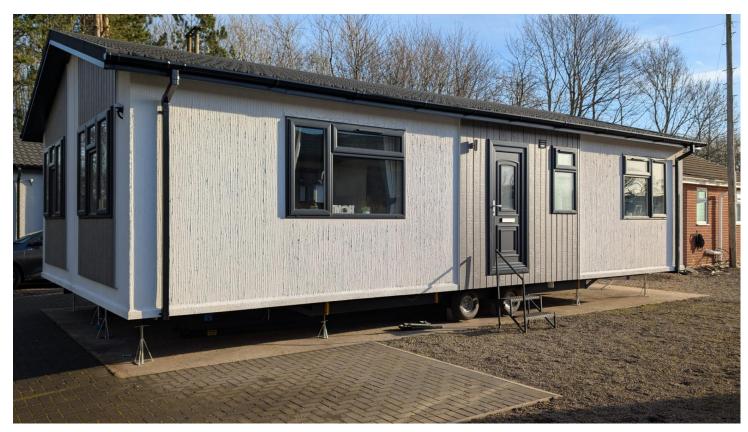

## Birtley, Tyne and Wear, DH2

This brand new, modern-furnished Omar Westbury (38'x20') luxury park home is perfect for those looking for a detached, easy to maintain, bungalow-style property. The home features a modern, fitted kitchen with integrated appliances and a dining and living area with comfortable furniture and large windows. The home also has two double bedrooms, an en suite and a family bathroom.