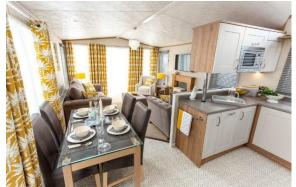

## Hambleton, Lancashire, FY6

This brand new, modern-furnished Serena (42'x13') luxury park home is perfect for those looking for a detached, easy to maintain, bungalow-style property. The home has an open plan kitchen, dining and living area, two bedrooms and two bathrooms.