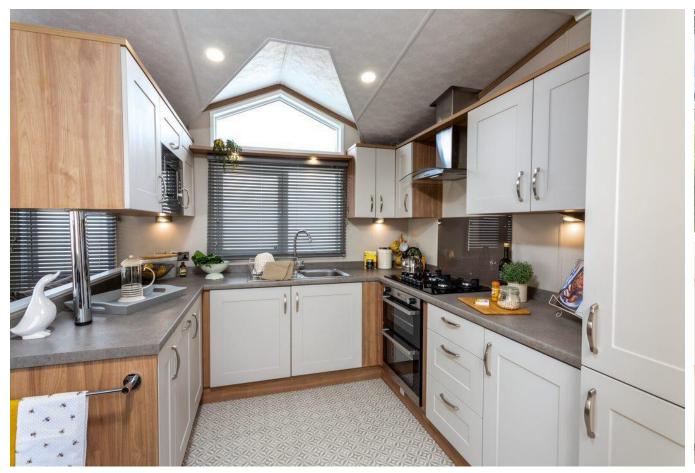

## Hambleton, Lancashire, FY6

This brand new, modern-furnished Serena (42'x13') luxury park home is perfect for those looking for a detached, easy to maintain, bungalow-style property. The home has an open plan kitchen, dining and living area, two bedrooms and two bathrooms.