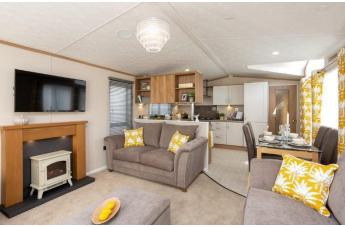

## Hambleton, Lancashire, FY6

This brand new, modern-furnished Serena (42'x13') luxury park home is perfect for those looking for a detached, easy to maintain, bungalow-style property. The home has an open plan kitchen, dining and living area, two bedrooms and two bathrooms.