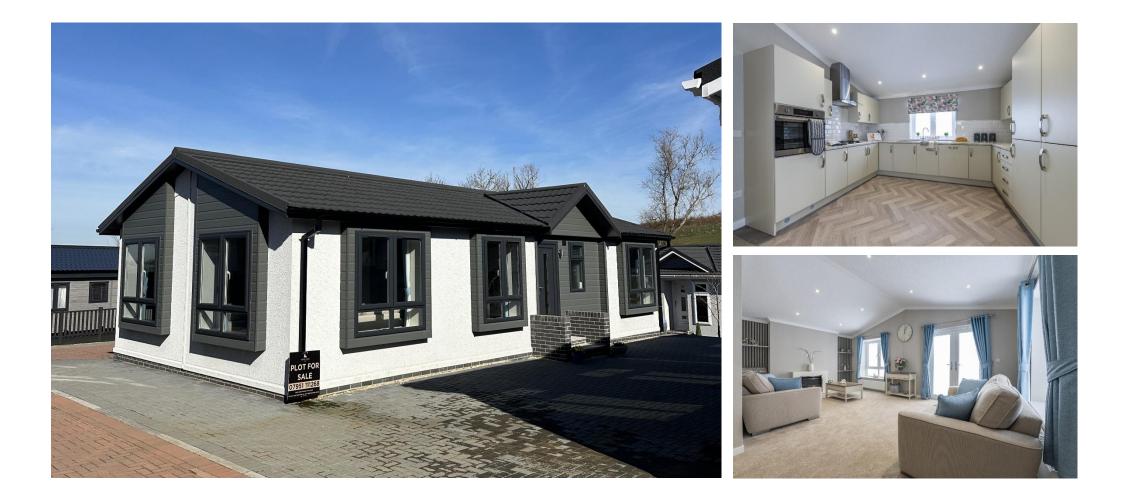

## Price as listed

This brand new, modern-furnished Omar Image (40'x20') luxury park home is perfect for those looking for a detached, easy to maintain, bungalow-style property. The home features a spacious kitchen and dining room with integrated appliances, a comfortable living room, two double bedrooms, an en suite and a bathroom. The home also has parking for 2 cars.