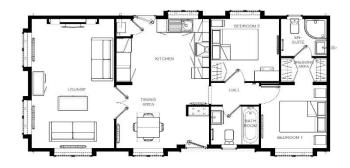

## Price as listed

This brand new, modern-furnished Omar Image (40'x20') luxury park home is perfect for those looking for a detached, easy to maintain, bungalow-style property. The home features a spacious kitchen and dining room with integrated appliances, a comfortable living room, two double bedrooms, an en suite and a bathroom. The home also has parking for 2 cars.