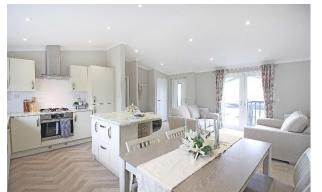

## Cheltenham, Gloucestershire, GL50

This brand new, modern-furnished Omar Vision (40'x20') luxury park home is perfect for those looking for a detached, easy to maintain, bungalow-style property. The home features a spacious kitchen and dining room with integrated appliances, a comfortable living room, two double bedrooms, an en suite and a bathroom. The home also has parking for 2 cars.