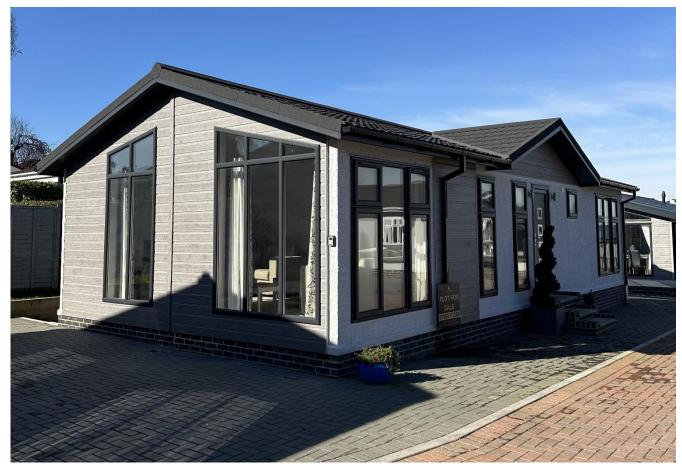

## Cheltenham, Gloucestershire, GL50

This brand new, modern-furnished Omar Vision (40'x20') luxury park home is perfect for those looking for a detached, easy to maintain, bungalow-style property. The home features a spacious kitchen and dining room with integrated appliances, a comfortable living room, two double bedrooms, an en suite and a bathroom. The home also has parking for 2 cars.