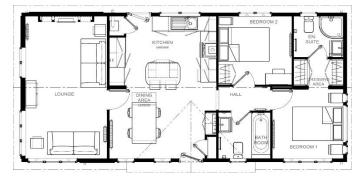

## Cheltenham, Gloucestershire, GL50

This brand new, modern-furnished Omar Vision (40'x20') luxury park home is perfect for those looking for a detached, easy to maintain, bungalow-style property. The home features a spacious kitchen and dining room with integrated appliances, a comfortable living room, two double bedrooms, an en suite and a bathroom. The home also has parking for 2 cars.