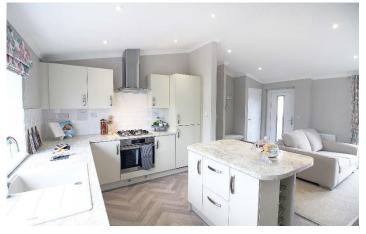

## Cheltenham, Gloucestershire, GL50

This brand new, modern-furnished Omar Vision (40'x20') luxury park home is perfect for those looking for a detached, easy to maintain, bungalow-style property. The home features a spacious kitchen and dining room with integrated appliances, a comfortable living room, two double bedrooms, an en suite and a bathroom. The home also has parking for 2 cars.

## **Key Features**

- Brand new home
- Community Living
- Fully Furnished
- Integrated Appliances
- Over 45s

- Part Exchange Available
- Pet-Friendly
- Residential Development
- Town location
- Two Double Bedrooms