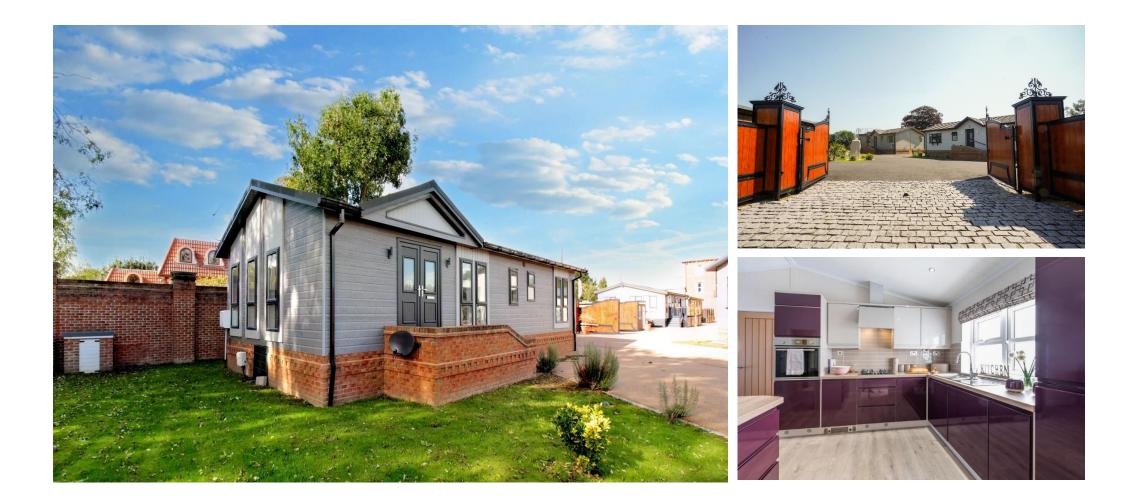

## £375,000

This brand new, modern-furnished Wessex Canford luxury park home is perfect for those looking for a detached, easy to maintain, bungalow-style retirement property. The landscaped exterior boasts a large dorma with feature lighting, garden area and parking space. The interior design is warm and inviting with comfortable sofas, feature pendant lighting and a tiled feature fireplace in the living area. The kitchen with ample storage and fully integrated appliances and a utility space. The master bedroom has a walk in wardrobe and an en suite with free standing, modern furniture.

The development is ideally located to offer the best of the stunning surroundings of the River Thames, while still being within easy distance of London and Heathrow Airport. Staines station nearby offers regular routes to London Waterloo and the rest of the country. Thorpe Park is also located nearby for thrill seekers to enjoy, and Ascot racecourse is just 25 minutes away.

#### **Key Features**

- Brand new home
- Decked Patio Area
- Fully Furnished
- Garden space
- Part Exchange Available

- Pet-Friendly
- Residential Park
- Riverside
  Development
- Stunning Location