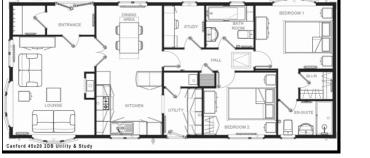

## £375,000

This brand new, modern-furnished Wessex Canford luxury park home is perfect for those looking for a detached, easy to maintain, bungalow-style retirement property. The landscaped exterior boasts a large dorma with feature lighting, garden area and parking space. The interior design is warm and inviting with comfortable sofas, feature pendant lighting and a tiled feature fireplace in the living area. The kitchen with ample storage and fully integrated appliances and a utility space. The master bedroom has a walk in wardrobe and an en suite with free standing, modern furniture.