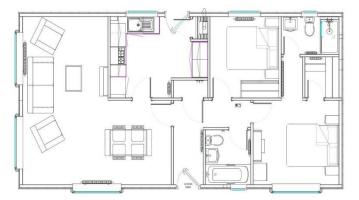

## **Chorley, Shropshire, WV16**

This brand new, modern-furnished Prestige Sonata (45'x20') luxury park home is perfect for those looking for a detached, easy to maintain, bungalow-style property. The home features a spacious kitchen, comfortable living room, two double bedrooms, an en suite and family bathroom.